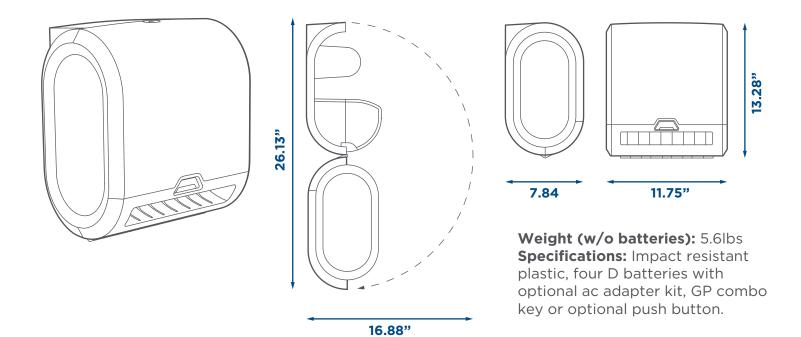

## **Specification Sheet: 59798**

## enMotion<sup>®</sup> Flex Mini Automated Touchless Paper Towel Dispenser

**Direct Mount:** Position unit on wall so that the top is level. Use key to open front cover and mark screw locations where indicated with circles. Secure unit to wall with four anchored screws appropriate to the type of wall in locations previously marked.