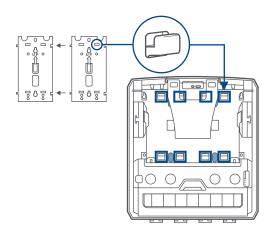

**Bracket Mounting:** Position unit on wall so that the top is level. Mark locations of shaded areas shown. Assemble two (2) mounting brackets (#54019 sold separately) by connecting the sides as shown. Align keyhole slots with areas marked previously. Ensure that the arrows on the bracket are pointing upwards. Peel film from the adhesive on the back side and with firm pressure, adhere the assembled mounting bracket to wall. Use four (4) anchored screws appropriate to the type of wall in the keyhole slots indicated to secure bracket. Lock dispenser into place by gently pulling downward.