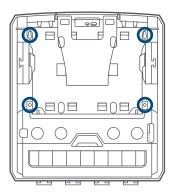

## enMotion<sup>®</sup> Flex Mini Automated Touchless Paper Towel Dispenser

**Direct Mount:** Position unit on wall so that the top is level. Use key to open front cover and mark screw locations where indicated with circles. Secure unit to wall with four anchored screws appropriate to the type of wall in locations previously marked.