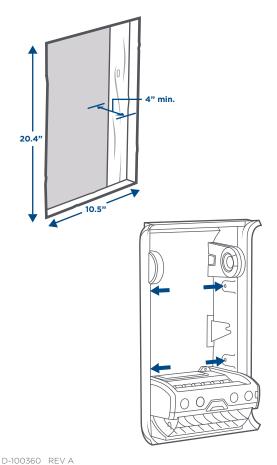

**Mounting:** A hole 20.4" x 10.5" must be cut into your wall to accommodate this dispenser. Before cutting your hole be sure to consider stud location inside the wall so that the dispenser can be inserted without obstruction.

Next, insert the dispenser into the hole and affix the dispenser into position by using four screws (not included) to mount the dispenser to the wall studs to the left and right of the dispenser.

Mounting should comply with ADA guidelines. Compliance is the responsibility of the installer.