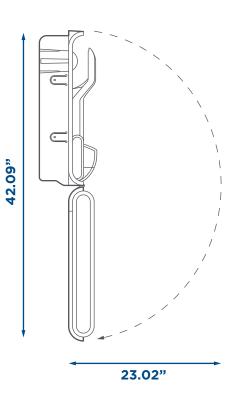

**Mounting:** A hole 20.4" x 10.5" must be cut into your wall to accommodate this dispenser. Before cutting your hole be sure to consider stud location inside the wall so that the dispenser can be inserted without obstruction.

Next, insert the dispenser into the hole and affix the dispenser into position by using four screws (not included) to mount the dispenser to the wall studs to the left and right of the dispenser.

Mounting should comply with ADA guidelines. Compliance is the responsibility of the installer.