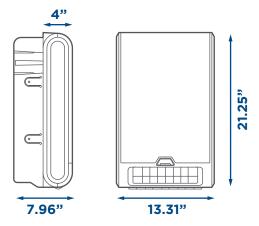

## enMotion<sup>®</sup> Flex Recessed Automated Touchless Roll Towel Dispenser

Weight (w/o batteries): 11.6lbs Specifications: Impact resistant plastic, stainless steel, four D batteries with optional ac adapter kit, GP combo key or optional push button.

**Mounting:** A hole 20.4" x 10.5" must be cut into your wall to accommodate this dispenser. Before cutting your hole be sure to consider stud location inside the wall so that the dispenser can be inserted without obstruction.