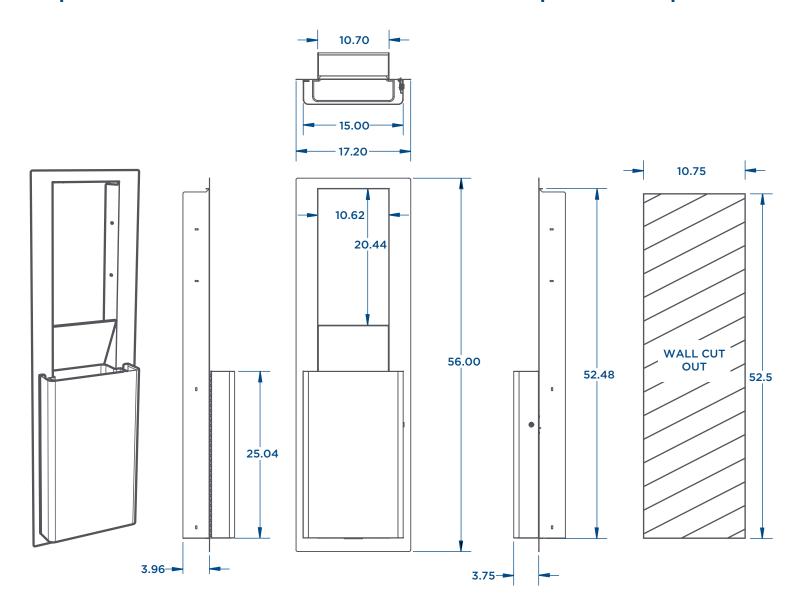

## Installation:

Because of the wide variety of stud configurations within any given wall there are many ways to mount the receptacle. As such, the installation description & illustrations given are to serve as a guide. To aid in installation, numerous mounting holes have been incorporated to suit a variety of applications. A partition cut out of 52.5" high x 10.75" wide x 4" deep is required to mount the unit inside the wall. For fastening, GP PRO recommends using #10 self-tapping screws. A professional installation service is recommended.