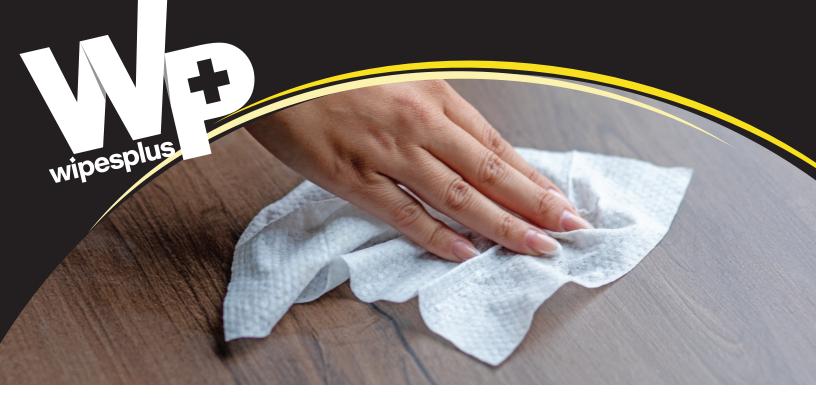

## **TABLE WIPES**

## Clean tables quickly and efficiently with a fresh wipe every time.

- More sanitary than using wet towels from table to table.
- Earn positive reviews for cleanliness from inspectors, staff and clientele.
- More effective, efficient than sprays and towels.
- Safe for customers and staff.
- Safe to use on any tabletop surface.
- Improve your customers' dining experience before their food even arrives.
- Perfect for dining tables, you can use WipesPlus<sup>®</sup> Table Wipes on countertops, and other hard surfaces in dining facilities.