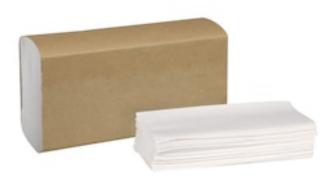

## **Tork Universal Multifold Hand Towel**

Tork Universal 3-Panel Multifold Hand Towels provide the right combination of performance and value. Multifold design provides for less towel consumption leading to source reduction, storage space savings, and lower overall costs. Ideal for medium traffic washrooms, fits small spaces and provides both comfort and hygiene to your guests.

- An economic value for money hand towel suitable for basic needs
- One-at-a-time dispensing for reduced consumption and increased hygiene

# **Tork Universal Multifold Hand Towel**

**Product data** System **Print** H2

> Folded length Unfolded length **Embossing** 3.2 in Yes

Unfolded width Color 9.1 in White