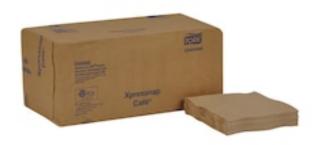

# Tork Universal Xpressnap® Café Dispenser Napkin, Interfold

Tork Universal Xpressnap® Cafe system dramatically reduces napkin usage. Its one-at-a-time napkin dispensing design ensures that patrons use fewer napkins and touch only the napkin they use improving personnel hygiene. Plus, one-at-a-time dispensing helps decrease consumption, so you'll reduce the number of cases you need to store. One napkin-at-a-time dispensing provides up to a 25% reduction in napkin usage.

# Tork Universal Xpressnap® Café Dispenser Napkin, Interfold

Product dataSystemPlyPrintN101No

Folded lengthFolded widthEmbossing4.2 in4.2 inYes

Unfolded lengthUnfolded widthColor8.5 in8.5 inNature