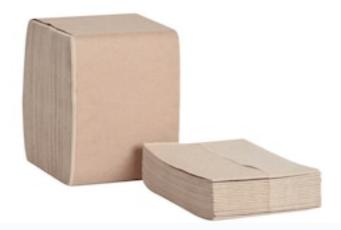

## Tork Xpressnap Fit® Natural Dispenser Napkin

Run your business more efficiently. Tork Xpressnap Fit® Universal Napkins are perfect for quick service food and drink restaurants. Tork Xpressnap Fit® not only serves more guests between refills – compared to tallfold and minifold systems – it also cuts inventory space and reduces unused napkins thrown-away by more than half. Tork Xpressnap Fit® Dispenser Napkins, Natural 1-ply are ideal for restaurants, bars, pubs and food kiosks that are cost and efficiency focused.

- A napkin designed specifically for use with the Tork Xpressnap® Fit dispensing system.
- A space saving fold that opens to a full size napkin.
- Compact case which simplifies shipping and storage
- Unique pack solution, bundles are protected by a plastic bag for improved hygiene and handling

# **Tork Xpressnap Fit® Natural Dispenser Napkin**

**Product data** 

 System
 Ply
 Print

 N14
 1
 No

Folded lengthFolded widthEmbossing4.2 in3.3 inYes

Unfolded lengthUnfolded widthColor8.4 in6.5 inNature