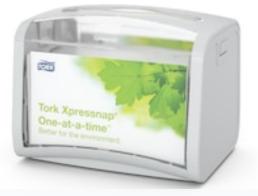

## Tork Xpressnap® Tabletop Napkin Dispenser

The Tork Xpressnap® Tabletop Dispenser in Signature Design, ideal for limited service restaurants that offer napkins at the table. This compact and modern dispenser delivers napkins one-at-a-time, improving hygiene and reducing napkin consumption by at least 25% when compared to traditional dispenser napkin systems. Available in a broad range of contemporary colors, matching your decor is easy.

- Made with durable and easy to clean materials that reduce maintenance and labor costs.
- AD-A-Glance® customizable display window serves as an advertising tool to promote your products and engage with your guests.

## Tork Xpressnap® Tabletop Napkin Dispenser

| Product data | System | <b>Material</b> | Length       |
|--------------|--------|-----------------|--------------|
|              | N4     | Plastic         | 5.9 in       |
|              | Width  | Height          | <b>Color</b> |
|              | 7.9 in | 6.1 in          | Grey         |