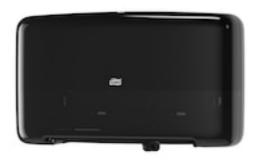

# Tork Twin Mini Jumbo Bath Tissue Roll Dispenser

The Tork Twin Mini bath tissue Dispenser in Elevation Design is ideal for high-traffic washrooms where the guest experience is as important as high efficiency and low running cost. It ensures that tissue is always available by holding two full high-capacity rolls. Tork Elevation dispensers have a functional, modern design, that makes a lasting impression on your guests.

- Both rolls can be used to the end to minimize waste
- Optimal roll brake avoids free spinning rolls and therefore reduces consumption
- See-through window indicates when it's time to refill

5555290

# Tork Twin Mini Jumbo Bath Tissue Roll Dispenser

| Product data | System       | <b>Material</b> | Length       |
|--------------|--------------|-----------------|--------------|
|              | T2           | Plastic         | 5.7 in       |
|              | <b>Width</b> | <b>Height</b>   | <b>Color</b> |
|              | 17 in        | 10.1 in         | Black        |