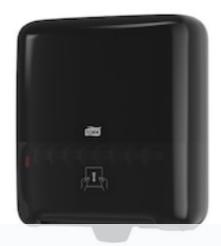

## Tork Matic® Hand Towel Roll Dispenser

The Tork Matic® Hand Towel Roll Dispenser in Elevation Design delivers easy maintenance to keep busy washrooms functioning and reduces consumption with one-at-a-time towel dispensing. Tork Elevation dispensers have a modern design, that makes a lasting impression on your guests. Hygienic because guests touch only the towel they use. Reliable performance and intuitive maintenance gives you peace of mind.

- Effortless cleaning and intuitive refilling saves time
- High capacity: less maintenance and reduced risk of paper shortage

5510282

# Tork Matic® Hand Towel Roll Dispenser

| Product data | System  | <b>Material</b> | <b>Length</b> |
|--------------|---------|-----------------|---------------|
|              | H1      | Plastic         | 8.1 in        |
|              | Width   | <b>Height</b>   | <b>Color</b>  |
|              | 13.2 in | 14.6 in         | Black         |