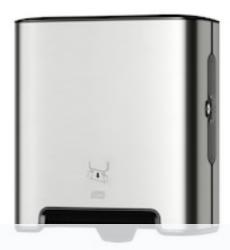

## **Tork Matic® Hand Towel Dispenser**

The Tork Matic® Hand Towel Dispenser in Image Design™ creates a sophisticated impression in the washroom. No need to sacrifice function for style, because this dispenser delivers reliable performance and reduces consumption with one-at-a-time towel dispensing. Go beyond beautiful design with the functional elegance of the Tork Matic® Hand Towel Dispenser.

# **Tork Matic® Hand Towel Dispenser**

**Product data System** Length H1 Metal/Plastic 8.1 in

> Width Height Color 13.6 in 15.8 in Stainless