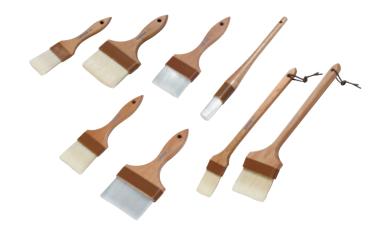

Assorted Widths

Various brush widths
accommodate an
assortment of surface areas

Standard(00)

| <b>Prod No</b>                     | Description                                      | Color | Pack  |  |
|------------------------------------|--------------------------------------------------|-------|-------|--|
| Sparta Chef Series Croissant Brush |                                                  |       |       |  |
| 40377                              | 1.5" Wide Brush with Boar Bristles               | 00    | 12 ea |  |
| Sparta Chef Series Basting Brushes |                                                  |       |       |  |
| 40370                              | 12" Handle with 2" Wide Brush with Boar Bristles | 00    | 12 ea |  |
| 40371                              | 12" Handle with 4" Wide Brush with Boar Bristles | 00    | 12 ea |  |
| 40372                              | 1" Wide Flat Brush with Boar Bristles            | 00    | 12 ea |  |
| 40373                              | 1.5" Wide Flat Brush with Boar Bristles          | 00    | 12 ea |  |
| 40374                              | 2" Wide Flat Brush with Boar Bristles            | 00    | 12 ea |  |
| 40375                              | 3" Wide Flat Brush with Boar Bristles            | 00    | 12 ea |  |
| 40376                              | 4" Wide Flat Brush with Boar Bristles            | 00    | 12 ea |  |
| 40380                              | 1" Round Brush with Boar Bristles                | 00    | 12 ea |  |

| Prod No                              | Description                         | Color  | Pack  |  |
|--------------------------------------|-------------------------------------|--------|-------|--|
| Sparta Chef Series Pastry Brushes    |                                     |        |       |  |
| 40395                                | 1" Wide Brush with Nylon Bristles   | _      | 12 ea |  |
| 40396                                | 1.5" Wide Brush with Nylon Bristles |        | 12 ea |  |
| 40397                                | 2" Wide Brush with Nylon Bristles   | _      | 12 ea |  |
| 40398                                | 3" Wide Brush with Nylon Bristles   |        | 12 ea |  |
| 40399                                | 4" Wide Brush with Nylon Bristles   | _      | 12 ea |  |
| 40400                                | 1" Round Brush with Nylon Bristles  |        | 12 ea |  |
| Sparta Meteor Pastry/Basting Brushes |                                     |        |       |  |
| 40378                                | 2" Wide Brush with Boar Bristles    |        | 12 ea |  |
| 40379                                | 3" Wide Brush with Boar Bristles    | _      | 12 ea |  |
| 40401                                | 2" Wide Brush with Nylon Bristles   | 02, 14 | 12 ea |  |
| 40402                                | 3" Wide Brush with Nylon Bristles   | 02, 14 | 12 ea |  |