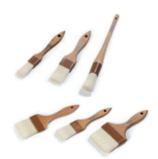

Assorted Widths

Various brush widths
accommodate an
assortment of surface areas

Standard(00)

| <b>Prod No</b>                     | Description                                      | Color | Pack  |  |
|------------------------------------|--------------------------------------------------|-------|-------|--|
| Sparta Chef Series Croissant Brush |                                                  |       |       |  |
| 40377                              | 1.5" Wide Brush with Boar Bristles               | 00    | 12 ea |  |
| Sparta Chef Series Basting Brushes |                                                  |       |       |  |
| 40370                              | 12" Handle with 2" Wide Brush with Boar Bristles | 00    | 12 ea |  |
| 40371                              | 12" Handle with 4" Wide Brush with Boar Bristles | 00    | 12 ea |  |
| 40372                              | 1" Wide Flat Brush with Boar Bristles            | 00    | 12 ea |  |
| 40373                              | 1.5" Wide Flat Brush with Boar Bristles          | 00    | 12 ea |  |
| 40374                              | 2" Wide Flat Brush with Boar Bristles            | 00    | 12 ea |  |
| 40375                              | 3" Wide Flat Brush with Boar Bristles            | 00    | 12 ea |  |
| 40376                              | 4" Wide Flat Brush with Boar Bristles            | 00    | 12 ea |  |
| 40380                              | 1" Round Brush with Boar Bristles                | 00    | 12 ea |  |