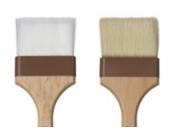

## **Features**

Boar & Nylon Bristles
Sterilized boar bristles and
bleached nylon bristles offer
high fluid retention

Sturdy Wood Handles
Durable and lacquered for long-lasting, professional finish

Ergonomic Shape Curved handle shape is designed for convenient one-handed use