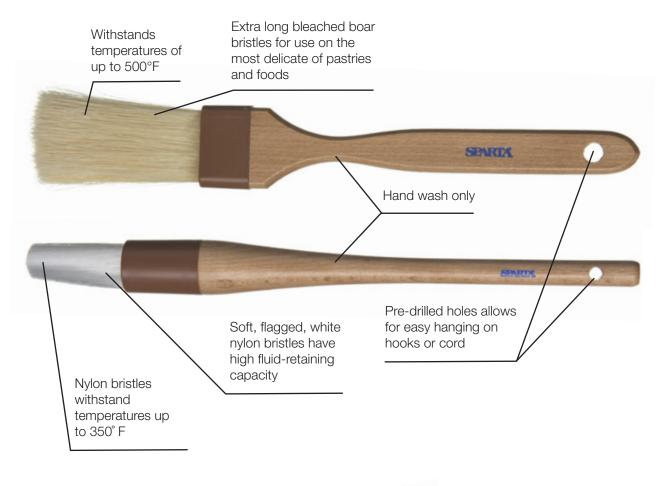

## **Features**

Boar & Nylon Bristles
Sterilized boar bristles and
bleached nylon bristles offer
high fluid retention

Sturdy Wood Handles
Durable and lacquered for long-lasting, professional finish

Ergonomic Shape Curved handle shape is designed for convenient one-handed use

Assorted Widths

Various brush widths
accommodate an
assortment of surface areas

Standard(00)

| <b>Prod No</b>                     | Description                                      | Color | Pack  |  |
|------------------------------------|--------------------------------------------------|-------|-------|--|
| Sparta Chef Series Croissant Brush |                                                  |       |       |  |
| 40377                              | 1.5" Wide Brush with Boar Bristles               | 00    | 12 ea |  |
| Sparta Chef Series Basting Brushes |                                                  |       |       |  |
| 40370                              | 12" Handle with 2" Wide Brush with Boar Bristles | 00    | 12 ea |  |
| 40371                              | 12" Handle with 4" Wide Brush with Boar Bristles | 00    | 12 ea |  |
| 40372                              | 1" Wide Flat Brush with Boar Bristles            | 00    | 12 ea |  |
| 40373                              | 1.5" Wide Flat Brush with Boar Bristles          | 00    | 12 ea |  |
| 40374                              | 2" Wide Flat Brush with Boar Bristles            | 00    | 12 ea |  |
| 40375                              | 3" Wide Flat Brush with Boar Bristles            | 00    | 12 ea |  |
| 40376                              | 4" Wide Flat Brush with Boar Bristles            | 00    | 12 ea |  |
| 40380                              | 1" Round Brush with Boar Bristles                | 00    | 12 ea |  |