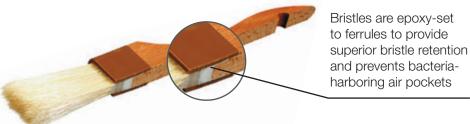

## **Chef Brushes For Every Application**

Sparta® Chef Series Brushes are ideal for using in a multitude of kitchen and food prep applications. High-quality, lacquered hardwood handles detail each brush and are ergonomically shaped for easy one-handed use. The professional brushes offer bleached nylon or sterilized boar bristles which are epoxy-set to prevent the harboring of bacteria.

## **Features**

Boar & Nylon Bristles
Sterilized boar bristles and
bleached nylon bristles offer
high fluid retention

Sturdy Wood Handles
Durable and lacquered for long-lasting, professional finish

Ergonomic Shape Curved handle shape is designed for convenient one-handed use