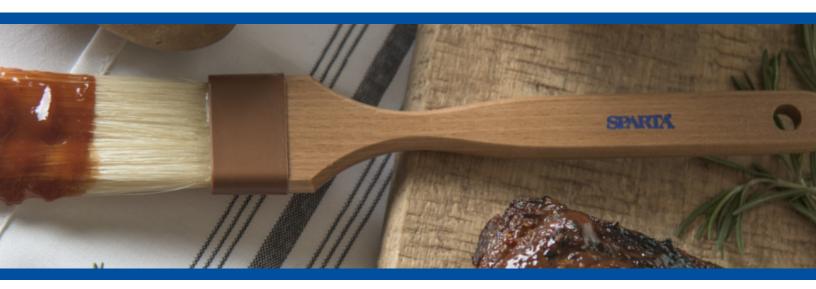

## **Chef Brushes For Every Application**

Sparta® Chef Series Brushes are ideal for using in a multitude of kitchen and food prep applications. High-quality, lacquered hardwood handles detail each brush and are ergonomically shaped for easy one-handed use. The professional brushes offer bleached nylon or sterilized boar bristles which are epoxy-set to prevent the harboring of bacteria.