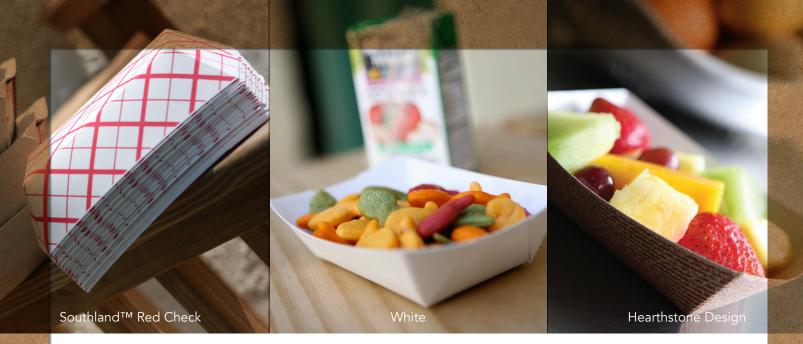

## **FOOD TRAYS**

Hot or cold, spicy or sweet, Southern Champion food trays are a great and easy way to serve just about anything! The single-use trays are offered in a wide range of sizes, all of which are microwaveable. In addition, our food trays are recyclable and compostable when disposed in proper facilities.

### FOOD TRAYS - SOUTHLAND™ RED CHECK, WHITE, HEARTHSTONE:

1 piece, tray, nested, packed in corrugated Weight Cube Item # Item # Item # Description Pack HEARTHSTONE - CRB 0560 0561 0562 0564 0564 0566 0566 NA SBS 0401 0405 9.00 0.64 0550 #25 (1/4 lb.)  $4 \times 250 = 1000$ 0.70 10.00 #40 (6 oz.)  $4 \times 250 = 1000$ 10.00 0.76  $4 \times 250 = 1000$ 0409 0552 #50 (1/2 lb.) 0409 0413 0417 0421 0425 0429 0433 0.93 14.00 0553 #100 (1 lb.)  $4 \times 250 = 1000$ 20.00 1.33  $4 \times 250 = 1000$ 0554 #200 (2 lb.) 12.00 0.90  $2 \times 250 = 500$  $2 \times 250 = 500$ 0555 #250 (2-1/2 lb.) 15.00 20.00 1.11 1.55 0556 #300 (3 lb.)  $2 \times 250 = 500$  $2 \times 125 = 250$ 0557 #500 (5 lb.) 14.50 #1000 (10 lb.)