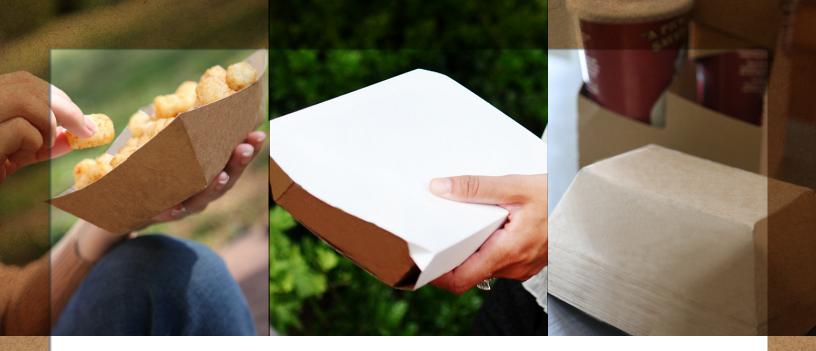

# **ECO FOOD TRAYS**

The Eco food trays are made from all kraft paperboard, which contains at least 18% recycled wood fiber content. Like all of our other food trays, the new Eco trays are highly recyclable and compostable when disposed in proper facilities. The trays have disposal logos printed on the bottom to effectively communicate this with your customer. In addition, Eco Trays are made using a totally chlorine free manufacturing process, which consumes less raw material and water, leaving more of those resources untouched. Clearly, Eco Trays are the natural choice for your foodservice needs and our environment. Contact your sales rep for more information.

#### FOOD TRAYS - ECO:

Kraft, nested, packed in corrugated

| <ul> <li>Recyclable and compostable where facilities exist</li> </ul> |        |                  |                       |        |      |
|-----------------------------------------------------------------------|--------|------------------|-----------------------|--------|------|
|                                                                       | ltem # | Size             | Pack                  | Weight | Cube |
|                                                                       | 0501   | #25 (1/4 lb.)    | $4 \times 250 = 1000$ | 9.00   | 0.64 |
|                                                                       | 0505   | #40 (6 oz.)      | $4 \times 250 = 1000$ | 10.00  | 0.70 |
|                                                                       | 0509   | #50 (1/2 lb.)    | $4 \times 250 = 1000$ | 10.00  | 0.76 |
|                                                                       | 0513   | #100 (1 lb.)     | $4 \times 250 = 1000$ | 14.00  | 0.93 |
|                                                                       | 0517   | #200 (2 lb.)     | $4 \times 250 = 1000$ | 20.00  | 1.33 |
|                                                                       | 0521   | #250 (2-1/2 lb.) | $2 \times 250 = 500$  | 12.00  | 0.90 |
|                                                                       | 0525   | #300 (3 lb.)     | $2 \times 250 = 500$  | 15.00  | 1.11 |
|                                                                       | 0529   | #500 (5 lb.)     | $2 \times 250 = 500$  | 20.00  | 1.55 |
|                                                                       |        |                  |                       |        |      |