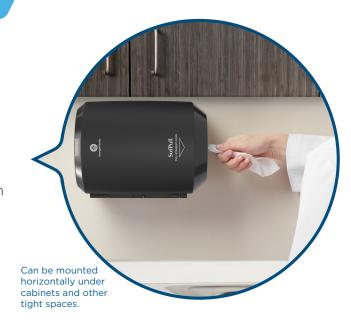

## A Solution for Every Space. Even Small Spaces.

When you put SofPull® Centerpull paper towels in patient rooms, you'll treat your staff and patients to better care.

The towels are soft, absorbent and gentle on hands, yet tough enough to clean up messes. And the durable one-towel-at-a-time dispenser helps reduce cross-contamination – and is easy to refill. Plus, it's battery-free.

### **Just Right for Healthcare**

- The dispensing nozzle—when used with SofPull® paper towels—can help reduce waste with one-at-a-time dispensing and minimized 'towel roping'.
- Viewing window so you can see towel level before a run-out
- Sleek look complements other GP PRO solutions
- Lock helps improve reliability and can reduce product pilferage
- Touchless dispensing with one-hand ease, without the complex moving parts of an automated dispenser