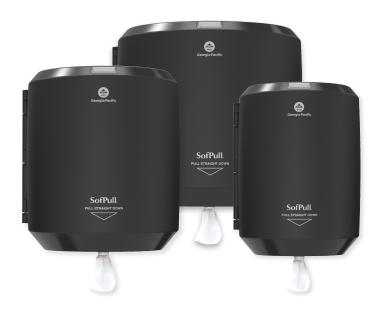

**Soft, Absorbent**Towel dries hands quickly or wipes up large spills and tough messes

| Mfr. No.                                   | Product Description                               | Color        |
|--------------------------------------------|---------------------------------------------------|--------------|
| SOFPULL* CENTERPULL PAPER TOWEL DISPENSERS |                                                   |              |
| 58201B                                     | SofPull® Large Centerpull Paper Towel Dispenser   | Black Opaque |
| 58204B                                     | SofPull® Regular Centerpull Paper Towel Dispenser | Black Opaque |
| 58008B                                     | SofPull® Junior Centerpull Paper Towel Dispenser  | Black Opaque |
| SOFPULL* CENTERPULL PAPER TOWEL REFILLS    |                                                   |              |
| 28143                                      | SofPull® Large Centerpull Premium Paper Towel     | White        |
| 28124                                      | SofPull® Regular Centerpull Premium Paper Towel   | White        |
| 28125                                      | SofPull® Junior Centerpull Premium Paper Towel    | White        |