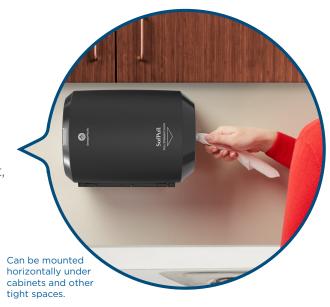

# A Solution for Every Space. Even Small Spaces.

Wherever you put SofPull® Centerpull Dispensers, you'll help ensure a hygienic experience for everyone. The towels are soft, absorbent and gentle on hands, yet tough enough to clean up messes. And the durable one-towel-at-a-time dispenser helps reduce germ spread – and is easy to refill. Plus, it's battery-free.