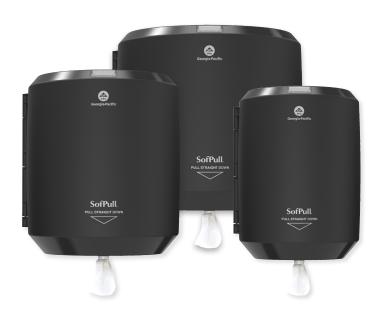

## **Multiple Sizes - And Benefits**

- Upgraded nozzle for more consistent dispensing and performance
- Viewing window so you can see towel level before a run-out
- Sleek look now complements other GP PRO solutions
- Updated lock helps improve reliability and can reduce product pilferage
- Touchless dispensing with one-hand ease, without the complex moving parts of an automated dispenser

| Mfr. No.                                   | Product Description                               | Color        |
|--------------------------------------------|---------------------------------------------------|--------------|
| SOFPULL* CENTERPULL PAPER TOWEL DISPENSERS |                                                   |              |
| 58201B                                     | SofPull® Large Centerpull Paper Towel Dispenser   | Black Opaque |
| 58204B                                     | SofPull® Regular Centerpull Paper Towel Dispenser | Black Opaque |
| 58008B                                     | SofPull® Junior Centerpull Paper Towel Dispenser  | Black Opaque |
| SOFPULL* CENTERPULL PAPER TOWEL REFILLS    |                                                   |              |
| 28143                                      | SofPull® Large Centerpull Premium Paper Towel     | White        |
| 28124                                      | SofPull® Regular Centerpull Premium Paper Towel   | White        |
| 28125                                      | SofPull® Junior Centerpull Premium Paper Towel    | White        |