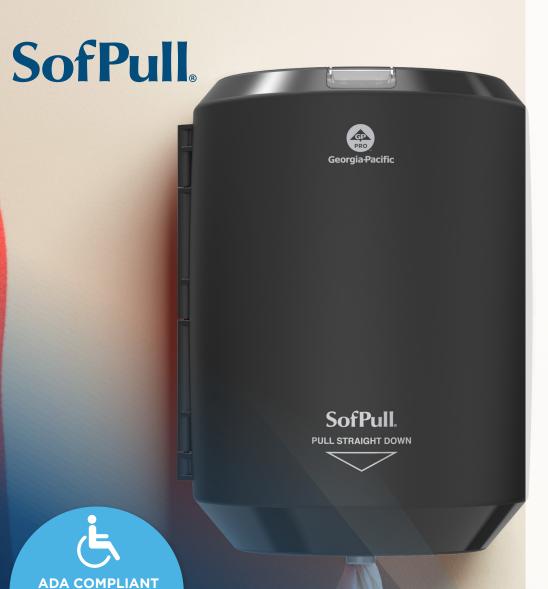

## **Soft, Absorbent**

Towel dries hands quickly or wipes up large spills and tough messes

**Updated Look. Same Great Hygienic Experience.** 

SofPull® Centerpull Paper Towel Dispenser System

Mechanical Dispenser meets ADA Guidelines when installed

and is operable with one hand.