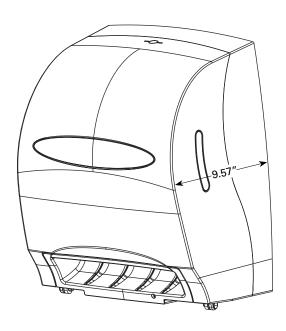

## **Product Codes:**

Suggested mounting height is 48" from the floor or 12" above a counter to the bottom of the dispenser. When installed properly and used with the corresponding product, this dispenser meets ADA Standard 28 CFR Part 36, local rules may vary.