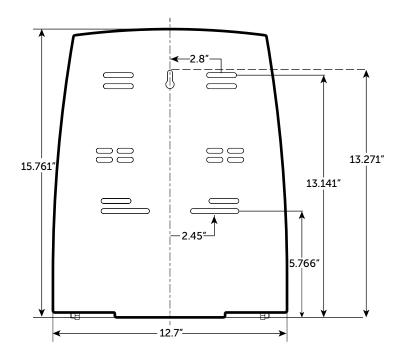

## **Product Codes:**

Suggested mounting height is 48" from the floor or 12" above a counter to the bottom of the dispenser. When installed properly and used with the corresponding product, this dispenser meets ADA Standard 28 CFR Part 36, local rules may vary.