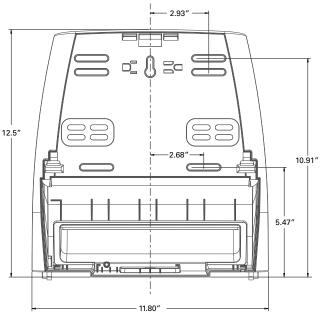

## Scott<sup>®</sup> Control Slimroll Electronic Towel Dispenser

- Made of ABS plastic with smoked translucent sides and an opaque black back
- Dispenses one 8" diameter, 8" wide, 580' roll towel
- Dispenser advances and cuts a nominal 10" of towel when activated by placing hand under unit
- Designed to fit in tight spaces with a slim profile
- Second sheet is dispensed at 10% reduced length when activated within a few seconds of the first dispense

Suggested mounting height is 48" from the floor or 12" above a counter to the bottom of the dispenser. When installed properly and used with the corresponding product, this dispenser meets ADA Standard 28 CFR Part 36, local rules may vary.