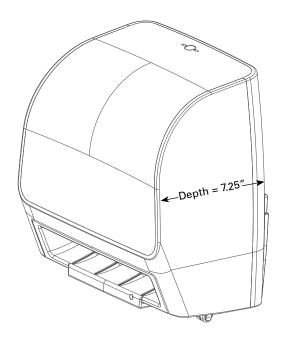

## Scott<sup>®</sup> Control Slimroll Electronic Towel Dispenser

- Made of ABS plastic with smoked translucent sides and an opaque black back
- Dispenses one 8" diameter, 8" wide, 580' roll towel
- Dispenser advances and cuts a nominal 10" of towel when activated by placing hand under unit
- Designed to fit in tight spaces with a slim profile
- Second sheet is dispensed at 10% reduced length when activated within a few seconds of the first dispense