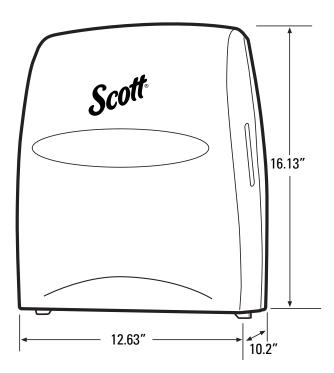

## Scott® Essential Manual Hard Roll Towel Dispenser

- Made of ABS plastic
- Choice of white with clear window or black with translucent window
- Dispenses one 8" diameter, 950' roll towel
- Dispenser advances and cuts a nominal 12" of towel when activated by pulling exposed towel
- Includes emergency feed knob
- Choice of key-activated spring lock or push-button operation
- One per case

| Product Codes: |              |
|----------------|--------------|
| <b>46254</b>   | <b>46253</b> |
| White,         | Black,       |
| Purple Core    | Purple Core  |

Suggested mounting height is 48" from the floor or 12" above a counter to the bottom of the dispenser. When installed properly and used with the corresponding product, this dispenser meets ADA Standard 28 CFR Part 36, local rules may vary.