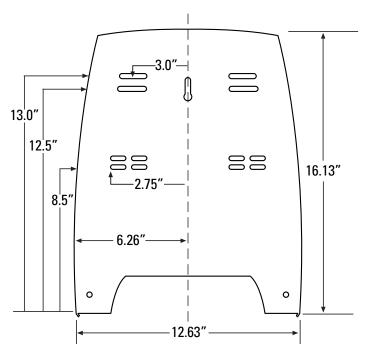

## Scott® Essential Manual Hard Roll Towel Dispenser

- Made of ABS plastic
- Choice of white with clear window or black with translucent window
- Dispenses one 8" diameter, 950' roll towel
- Dispenser advances and cuts a nominal 12" of towel when activated by pulling exposed towel
- Includes emergency feed knob
- Choice of key-activated spring lock or push-button operation
- One per case

| Product Codes: |              |
|----------------|--------------|
| <b>46254</b>   | <b>46253</b> |
| White,         | Black,       |
| Purple Core    | Purple Core  |

Suggested mounting height is 48" from the floor or 12" above a counter to the bottom of the dispenser. When installed properly and used with the corresponding product, this dispenser meets ADA Standard 28 CFR Part 36, local rules may vary.