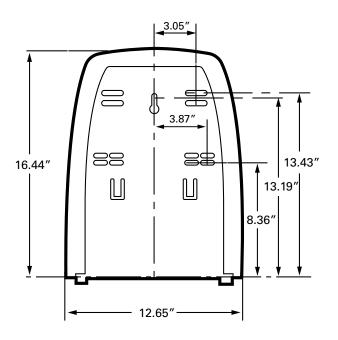

## Scott® Pro Manual Hard Roll Towel Dispenser

- Made of ABS plastic with smoked translucent sides and an opaque black back
- Dispenses one 7.5" diameter, 700', 850', 1150' roll towel, plus stub roll utilizing core plug mounting
- Dispenser advances and cuts a nominal 11.75" of towel when activated by pulling exposed towel

- Emergency feed knob
- Choice of key-activated spring lock or push-button operation
- One per case

| 29736           | 29735      | 29734      | 35612           | 34347     | 34346     | 35610           | 34367     | 34364     |
|-----------------|------------|------------|-----------------|-----------|-----------|-----------------|-----------|-----------|
| Faux Stainless, | White,     | Black,     | Faux Stainless, | White,    | Black,    | Faux Stainless, | White,    | Black,    |
| Green core      | Green core | Green core | Blue core       | Blue core | Blue core | Grey core       | Grey core | Grey core |