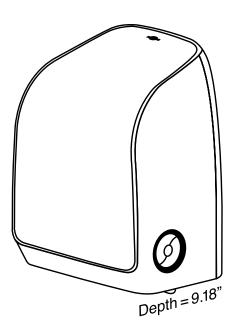

## Scott® Pro Manual Hard Roll Towel Dispenser

- Made of ABS plastic with smoked translucent sides and an opaque black back
- Dispenses one 7.5" diameter, 700', 850', 1150' roll towel, plus stub roll utilizing core plug mounting
- Dispenser advances and cuts a nominal 11.75" of towel when activated by pulling exposed towel

- Emergency feed knob
- Choice of key-activated spring lock or push-button operation
- One per case

| 29736           | 29735      | 29734      | 35612           | 34347     | 34346     | 35610           | 34367     | 34364     |
|-----------------|------------|------------|-----------------|-----------|-----------|-----------------|-----------|-----------|
| Faux Stainless, | White,     | Black,     | Faux Stainless, | White,    | Black,    | Faux Stainless, | White,    | Black,    |
| Green core      | Green core | Green core | Blue core       | Blue core | Blue core | Grey core       | Grey core | Grey core |