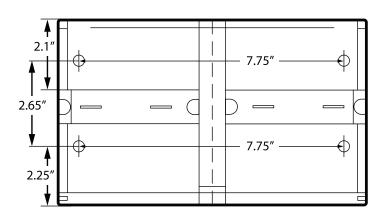

## Scott® Pro Coreless Standard Roll Bathroom Tissue Dispenser

- 304 brushed stainless steel cover and sliding door with folded edges
- Back and arms made of ABS plastic
- Designed to dispense two full standard rolls
- Cover with sliding door is attached to plastic housing by hinge pins
- Choice of key-activated spring lock or push-button operation
- Hardware included for mounting
- One per case