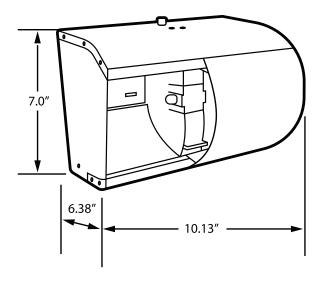

## Scott® Pro Coreless Standard Roll Bathroom Tissue Dispenser

- 304 brushed stainless steel cover and sliding door with folded edges
- Back and arms made of ABS plastic
- Designed to dispense two full standard rolls
- Cover with sliding door is attached to plastic housing by hinge pins
- Choice of key-activated spring lock or push-button operation
- Hardware included for mounting
- One per case