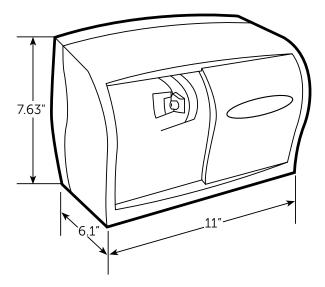

## Scott<sup>®</sup> Essential Coreless Standard Roll Bath Tissue Dispenser

- Made of ABS plastic
- Choice of white with clear window or black with translucent window
- Sliding front cover
- Holds two coreless standard bath tissue rolls

- No movable parts or lock for easy maintenance access
- Hardware included for mounting
- One per case

| Product Code: |              |
|---------------|--------------|
| <b>09604</b>  | <b>09605</b> |
| Black         | White        |