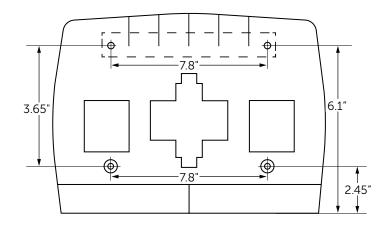

- No movable parts or lock for easy maintenance access
- Hardware included for mounting
- One per case

| Product Code: |              |
|---------------|--------------|
| <b>09604</b>  | <b>09605</b> |
| Black         | White        |