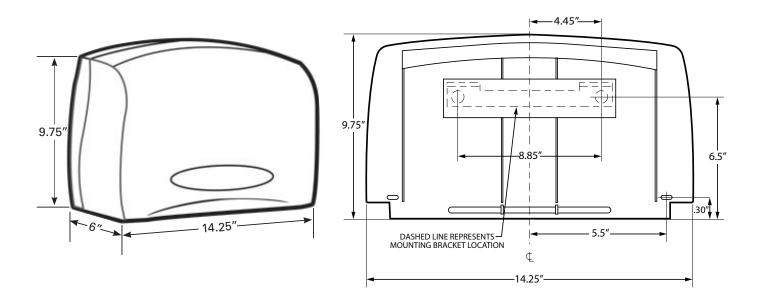

Suggested mounting height for the outlet of the dispenser is 15" minimum and 48" maximum above the floor. Distance from the midline of the dispenser to the front of the toilet is 7-9". In the presence of a grab bar rail, mount dispenser so that the outlet is no greater than 12" above the bar, or so that the top of the dispenser is no less than 1.5" below the bar.

When installed properly and used with corresponding product, this dispenser meets ADA Standard 28 CFR Part 36, local rules may vary.