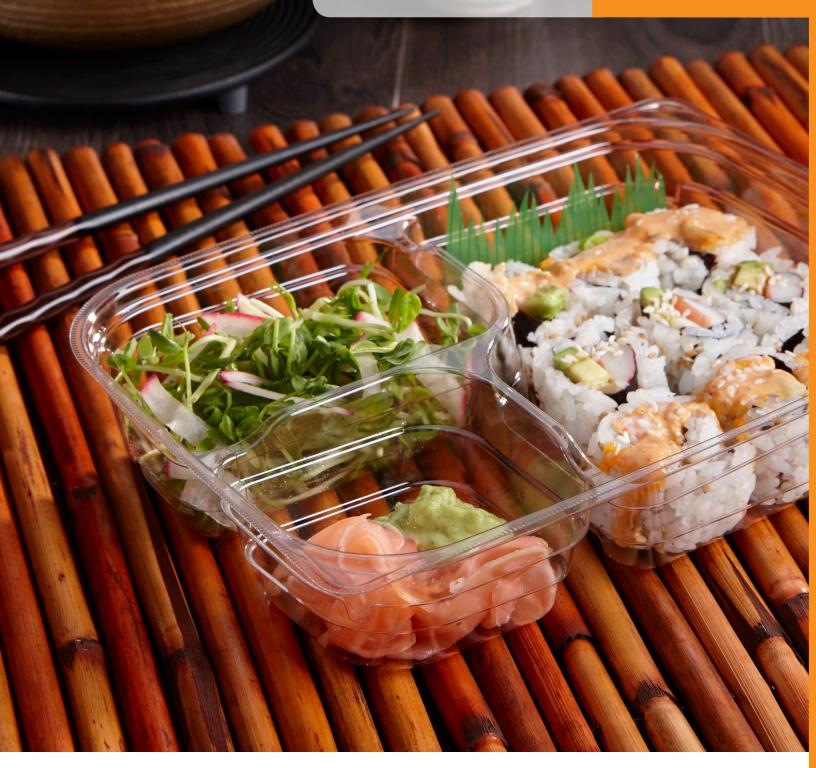

# SNACKS FOR ON-THE-GO LIFESTYLES

Clear 26 oz. Three-Compartment Large Snack Box 184623B300N

## **MIX & MATCH SNACKING**

Sabert offers two and three-compartment containers, letting you expand your offerings with a variety of versatile grab 'n go options.