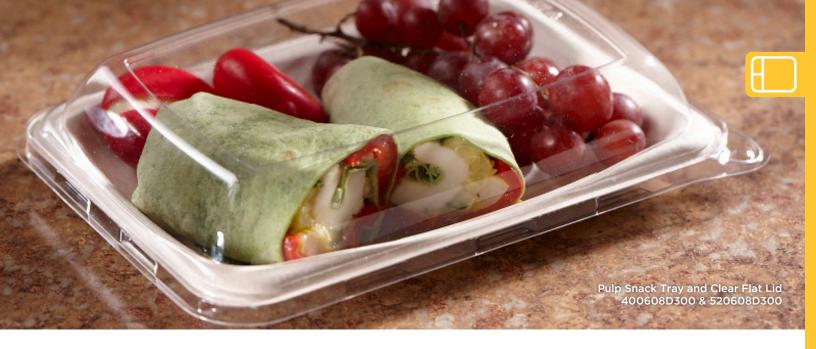

#### WHY YOU'LL LOVE IT

TO DISPLAY

|                                                                                                                                                                                                                                                                                                                                                                                                                                                                                                                                                                                                                                                                                                                                                                                                                                                                                                                                                                                                                                                                                                                                                                                                                                                                                                                                                                                                                                                                                                                                                                        | ITEM NUMBER   |   | DESCRIPTION                                                                                   | OUTER<br>DIMENSIONS<br>(in inches) | HEIGHT<br>(in inches) | MATERIAL   | CASE<br>PACK |
|------------------------------------------------------------------------------------------------------------------------------------------------------------------------------------------------------------------------------------------------------------------------------------------------------------------------------------------------------------------------------------------------------------------------------------------------------------------------------------------------------------------------------------------------------------------------------------------------------------------------------------------------------------------------------------------------------------------------------------------------------------------------------------------------------------------------------------------------------------------------------------------------------------------------------------------------------------------------------------------------------------------------------------------------------------------------------------------------------------------------------------------------------------------------------------------------------------------------------------------------------------------------------------------------------------------------------------------------------------------------------------------------------------------------------------------------------------------------------------------------------------------------------------------------------------------------|---------------|---|-----------------------------------------------------------------------------------------------|------------------------------------|-----------------------|------------|--------------|
| 900608D300                                                                                                                                                                                                                                                                                                                                                                                                                                                                                                                                                                                                                                                                                                                                                                                                                                                                                                                                                                                                                                                                                                                                                                                                                                                                                                                                                                                                                                                                                                                                                             | 900608D300    |   | Black Snack Tray                                                                              | 7.84 x 5.67                        | 0.78                  | PET        | 300          |
|                                                                                                                                                                                                                                                                                                                                                                                                                                                                                                                                                                                                                                                                                                                                                                                                                                                                                                                                                                                                                                                                                                                                                                                                                                                                                                                                                                                                                                                                                                                                                                        | 400608D300    | • | Pulp Snack Tray                                                                               | 7.84 x 5.67                        | 0.78                  | Pulp       | 300          |
|                                                                                                                                                                                                                                                                                                                                                                                                                                                                                                                                                                                                                                                                                                                                                                                                                                                                                                                                                                                                                                                                                                                                                                                                                                                                                                                                                                                                                                                                                                                                                                        | 520608D300    |   | Clear Lid for Black and Pulp<br>Snack Trays                                                   | 8.30 x 6.10                        | 1.30                  | PET        | 300          |
|                                                                                                                                                                                                                                                                                                                                                                                                                                                                                                                                                                                                                                                                                                                                                                                                                                                                                                                                                                                                                                                                                                                                                                                                                                                                                                                                                                                                                                                                                                                                                                        | 169572B450    |   | Clear 19.5 oz. Two-<br>Compartment Medium Snack<br>Box (11.5-8 oz.)                           | 6.91 x 5.65                        | 1.67                  | PET        | 450          |
| NAME OF THE OWNER OWNER OF THE OWNER OWNE | 17080020N300N |   | Clear 36 oz. Two-<br>Compartment Large Snack<br>Box (20-16 oz.)                               | 8.42 x 6.17                        | 2.25                  | PET        | 300          |
|                                                                                                                                                                                                                                                                                                                                                                                                                                                                                                                                                                                                                                                                                                                                                                                                                                                                                                                                                                                                                                                                                                                                                                                                                                                                                                                                                                                                                                                                                                                                                                        | 184623B300N   |   | Clear 26 oz. Three-<br>Compartment Large Snack Box<br>(15.5-6-4.5 oz.)                        | 8.42 x 6.14                        | 1.67                  | PET        | 300          |
|                                                                                                                                                                                                                                                                                                                                                                                                                                                                                                                                                                                                                                                                                                                                                                                                                                                                                                                                                                                                                                                                                                                                                                                                                                                                                                                                                                                                                                                                                                                                                                        | 569570B450    |   | Clear Lid for 19.5 oz. Two-<br>Compartment Medium Snack<br>Box                                | 6.91 x 5.65                        | 0.32                  | PET        | 450          |
|                                                                                                                                                                                                                                                                                                                                                                                                                                                                                                                                                                                                                                                                                                                                                                                                                                                                                                                                                                                                                                                                                                                                                                                                                                                                                                                                                                                                                                                                                                                                                                        | 584620B300N   |   | Clear Lid for 36 oz. Two-<br>Compartment and 26 oz.<br>Three-Compartment Large<br>Snack Boxes | 8.42 x 6.14                        | 0.32                  | PET        | 300          |
|                                                                                                                                                                                                                                                                                                                                                                                                                                                                                                                                                                                                                                                                                                                                                                                                                                                                                                                                                                                                                                                                                                                                                                                                                                                                                                                                                                                                                                                                                                                                                                        | C184623B150N  |   | Clear 26 oz. Three-<br>Compartment Large Snack Box<br>and Clear Lid (15.5-6-4.5 oz.)          | 8.42 x 6.14                        | 1.99                  | PET        | 150          |
|                                                                                                                                                                                                                                                                                                                                                                                                                                                                                                                                                                                                                                                                                                                                                                                                                                                                                                                                                                                                                                                                                                                                                                                                                                                                                                                                                                                                                                                                                                                                                                        | 14003D1000    |   | Clear 4 oz. Parfait Cup Insert                                                                | 3.50 D                             | 1.06                  | PET        | 1,000        |
|                                                                                                                                                                                                                                                                                                                                                                                                                                                                                                                                                                                                                                                                                                                                                                                                                                                                                                                                                                                                                                                                                                                                                                                                                                                                                                                                                                                                                                                                                                                                                                        |               |   |                                                                                               |                                    | □ Cle                 | ar 🔳 Black | Pulp         |