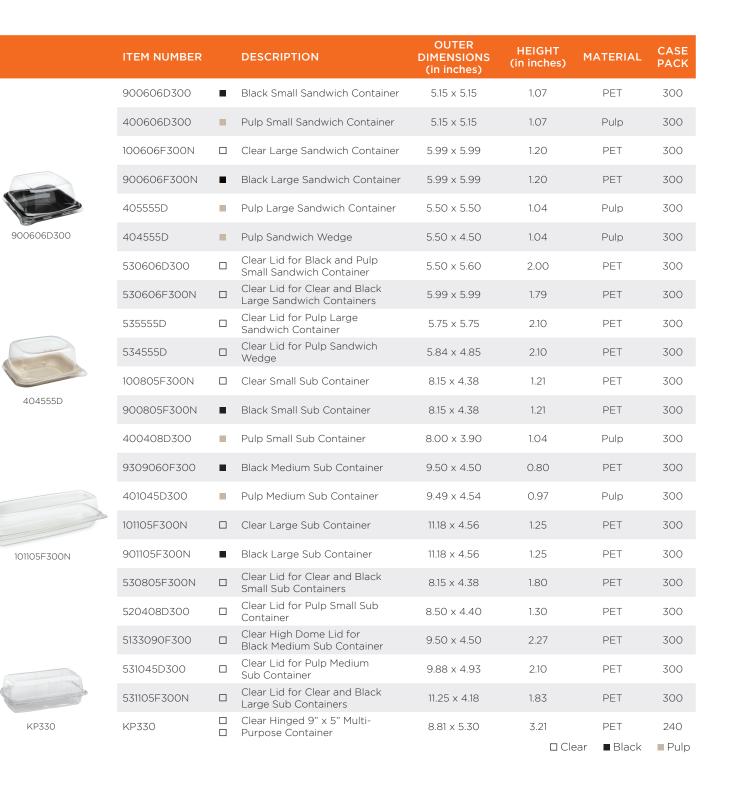

#### WHY YOU'LL LOVE IT

TO DISPLAY

|                                                                                                                                                                                                                                                                                                                                                                                                                                                                                                                                                                                                                                                                                                                                                                                                                                                                                                                                                                                                                                                                                                                                                                                                                                                                                                                                                                                                                                                                                                                                                                        | ITEM NUMBER   |   | DESCRIPTION                                                                                   | OUTER<br>DIMENSIONS<br>(in inches) | HEIGHT<br>(in inches) | MATERIAL   | CASE<br>PACK |
|------------------------------------------------------------------------------------------------------------------------------------------------------------------------------------------------------------------------------------------------------------------------------------------------------------------------------------------------------------------------------------------------------------------------------------------------------------------------------------------------------------------------------------------------------------------------------------------------------------------------------------------------------------------------------------------------------------------------------------------------------------------------------------------------------------------------------------------------------------------------------------------------------------------------------------------------------------------------------------------------------------------------------------------------------------------------------------------------------------------------------------------------------------------------------------------------------------------------------------------------------------------------------------------------------------------------------------------------------------------------------------------------------------------------------------------------------------------------------------------------------------------------------------------------------------------------|---------------|---|-----------------------------------------------------------------------------------------------|------------------------------------|-----------------------|------------|--------------|
| 900608D300                                                                                                                                                                                                                                                                                                                                                                                                                                                                                                                                                                                                                                                                                                                                                                                                                                                                                                                                                                                                                                                                                                                                                                                                                                                                                                                                                                                                                                                                                                                                                             | 900608D300    |   | Black Snack Tray                                                                              | 7.84 x 5.67                        | 0.78                  | PET        | 300          |
|                                                                                                                                                                                                                                                                                                                                                                                                                                                                                                                                                                                                                                                                                                                                                                                                                                                                                                                                                                                                                                                                                                                                                                                                                                                                                                                                                                                                                                                                                                                                                                        | 400608D300    | • | Pulp Snack Tray                                                                               | 7.84 x 5.67                        | 0.78                  | Pulp       | 300          |
|                                                                                                                                                                                                                                                                                                                                                                                                                                                                                                                                                                                                                                                                                                                                                                                                                                                                                                                                                                                                                                                                                                                                                                                                                                                                                                                                                                                                                                                                                                                                                                        | 520608D300    |   | Clear Lid for Black and Pulp<br>Snack Trays                                                   | 8.30 x 6.10                        | 1.30                  | PET        | 300          |
|                                                                                                                                                                                                                                                                                                                                                                                                                                                                                                                                                                                                                                                                                                                                                                                                                                                                                                                                                                                                                                                                                                                                                                                                                                                                                                                                                                                                                                                                                                                                                                        | 169572B450    |   | Clear 19.5 oz. Two-<br>Compartment Medium Snack<br>Box (11.5-8 oz.)                           | 6.91 x 5.65                        | 1.67                  | PET        | 450          |
| NAME OF THE OWNER OWNER OF THE OWNER OWNE | 17080020N300N |   | Clear 36 oz. Two-<br>Compartment Large Snack<br>Box (20-16 oz.)                               | 8.42 x 6.17                        | 2.25                  | PET        | 300          |
|                                                                                                                                                                                                                                                                                                                                                                                                                                                                                                                                                                                                                                                                                                                                                                                                                                                                                                                                                                                                                                                                                                                                                                                                                                                                                                                                                                                                                                                                                                                                                                        | 184623B300N   |   | Clear 26 oz. Three-<br>Compartment Large Snack Box<br>(15.5-6-4.5 oz.)                        | 8.42 x 6.14                        | 1.67                  | PET        | 300          |
|                                                                                                                                                                                                                                                                                                                                                                                                                                                                                                                                                                                                                                                                                                                                                                                                                                                                                                                                                                                                                                                                                                                                                                                                                                                                                                                                                                                                                                                                                                                                                                        | 569570B450    |   | Clear Lid for 19.5 oz. Two-<br>Compartment Medium Snack<br>Box                                | 6.91 x 5.65                        | 0.32                  | PET        | 450          |
|                                                                                                                                                                                                                                                                                                                                                                                                                                                                                                                                                                                                                                                                                                                                                                                                                                                                                                                                                                                                                                                                                                                                                                                                                                                                                                                                                                                                                                                                                                                                                                        | 584620B300N   |   | Clear Lid for 36 oz. Two-<br>Compartment and 26 oz.<br>Three-Compartment Large<br>Snack Boxes | 8.42 x 6.14                        | 0.32                  | PET        | 300          |
|                                                                                                                                                                                                                                                                                                                                                                                                                                                                                                                                                                                                                                                                                                                                                                                                                                                                                                                                                                                                                                                                                                                                                                                                                                                                                                                                                                                                                                                                                                                                                                        | C184623B150N  |   | Clear 26 oz. Three-<br>Compartment Large Snack Box<br>and Clear Lid (15.5-6-4.5 oz.)          | 8.42 x 6.14                        | 1.99                  | PET        | 150          |
|                                                                                                                                                                                                                                                                                                                                                                                                                                                                                                                                                                                                                                                                                                                                                                                                                                                                                                                                                                                                                                                                                                                                                                                                                                                                                                                                                                                                                                                                                                                                                                        | 14003D1000    |   | Clear 4 oz. Parfait Cup Insert                                                                | 3.50 D                             | 1.06                  | PET        | 1,000        |
|                                                                                                                                                                                                                                                                                                                                                                                                                                                                                                                                                                                                                                                                                                                                                                                                                                                                                                                                                                                                                                                                                                                                                                                                                                                                                                                                                                                                                                                                                                                                                                        |               |   |                                                                                               |                                    | □ Cle                 | ar 🔳 Black | Pulp         |