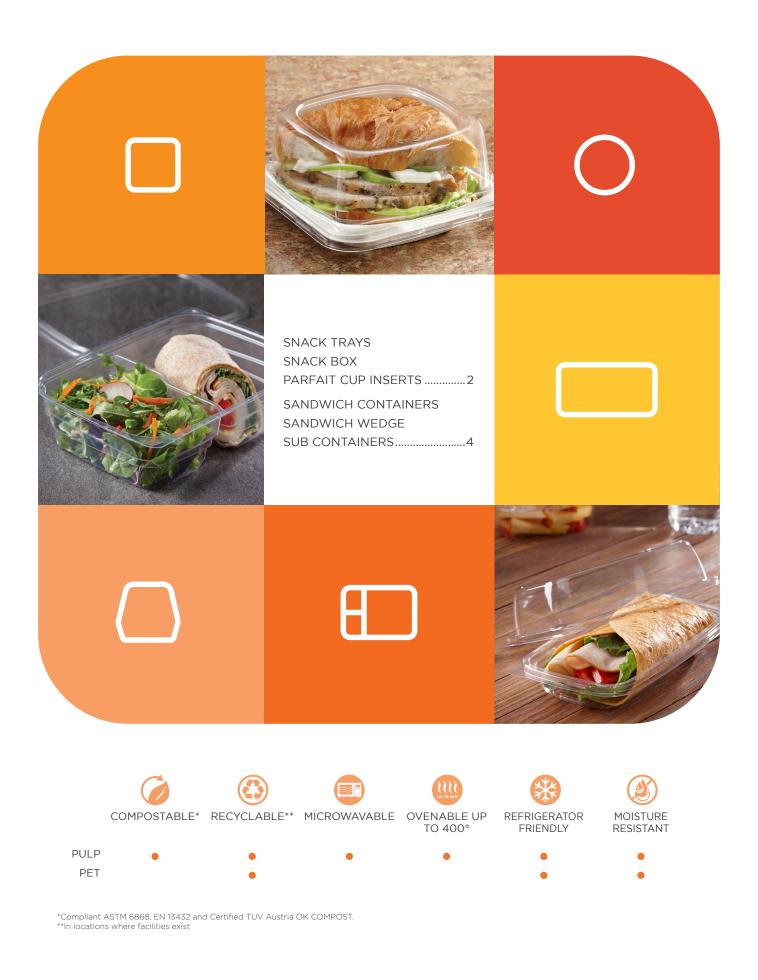

#### IN ADDITION TO OUR SNACK COLLECTION, SABERT OFFERS A WIDE VARIETY OF OTHER PACKAGING SOLUTIONS:

# SANDWICHES ANY TIME, ANY WHERE

wide variety of portable packaging options are a perfect fit for today's busy lifestyles. Designed to display, our sandwich and compostable packaging in small to large

Black Large Sandwich Container 900606F300N

### THE WEDGE WITH AN EDGE

With its versatile square shape, Sabert's sandwich wedge takes sandwiches from ordinary to extraordinary by showcasing the ingredients inside.

WHY YOU'LL LOVE IT

5