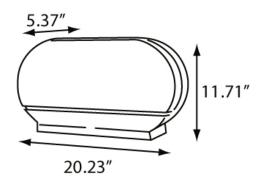

## Specifications: (5) 600

| Dimensions (in) | 20.23"w x 11.71"h x 5.37"d |
|-----------------|----------------------------|
| Weight (lb)     | 2.85 lb                    |
| Кеу Туре        | 1                          |
| Capacity        | Two 9" Jumbo Roll Tissue   |
| Case Pack       | 4 (2.85′³)                 |
| Pallet Qty      | 96 units                   |