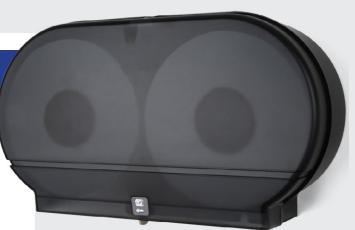

#### **Product Overview**

The RD0027 Twin 9"Jumbo Roll Tissue Dispenser is universal for all brands of 9" jumbo roll tissue. A sliding panel ensures the use of one roll at a time. The double-latch lock prevents theft and waste, while the translucent cover enable easy detection of low paper supply.

#### **Product Features:**

- Universal for all brands of Jumbo Roll Tissue with 3 3/8" cores
- Dispensers with 2 1/4" cores are available by special order
- Translucent cover makes it easy to detect low paper supply
- Double latch lock helps prevent theft and waste
- ADA Compliant