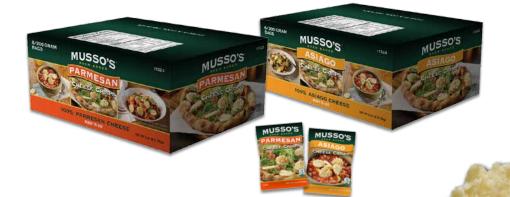

## MUSSO'S Cheese Crisps

| PRODUCT                | SFC CODE | PACK SIZE      |
|------------------------|----------|----------------|
| Cheese Crisps          |          |                |
| Crispy Cheese Parmesan | 11323    | 6/200g BAGS    |
| Crispy Cheese Asiago   | 11324    | 6/200g BAGS    |
| Crispy Cheese Parmesan | 11326    | 100/6g PACKETS |
| Crispy Cheese Asiago   | 11327    | 100/6g PACKETS |

#### Add upscale, artisan flair and variety across your menu!

Musso's™ Cheese Crisps are unique crisps made with 100% oven-baked cheese!

All our cheeses are crafted and aged the traditional way, bringing an old-world heritage of authenticity and superior quality to every flavorful, crunchy bite.

Available in Parmesan and Asiago varieties!

- Oven-baked 100% cheese
- Shelf stable & ready to use
- No refrigeration required
- Clean ingredients no fillers
- Versatile serve them on:
- Pizza
- Pasta
- Soup