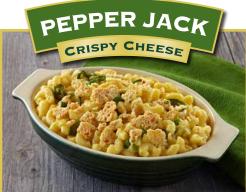

CHEESE CRISPS

- Salads

| PRODUCT                           | SFC CODE | PACK SIZE   |
|-----------------------------------|----------|-------------|
| Crispy Cheese                     |          |             |
| Parmesan Crispy Cheese Topping    | 11359    | 6/200g BAGS |
| Asiago Crispy Cheese Topping      | 11360    | 6/200g BAGS |
| Cheddar Crispy Cheese Topping     | 11351    | 6/200g BAGS |
| Pepper Jack Crispy Cheese Topping | 11352    | 6/200g BAGS |

#### Four Crispy Cheese Toppings. So Many Possibilities.

- Random shaped pieces appear artisan/hand-made. They appear as if they are baked back-of-house, ideal for any restaurant operator.
- Allow for great coverage across a dish resulting in crunch and intense cheese flavor in every bite.
- Crispy Cheese Toppings are 100% oven baked, real cheese (no fillers).
- Shelf-stable, no refrigeration required, ready to use right out of the bag.