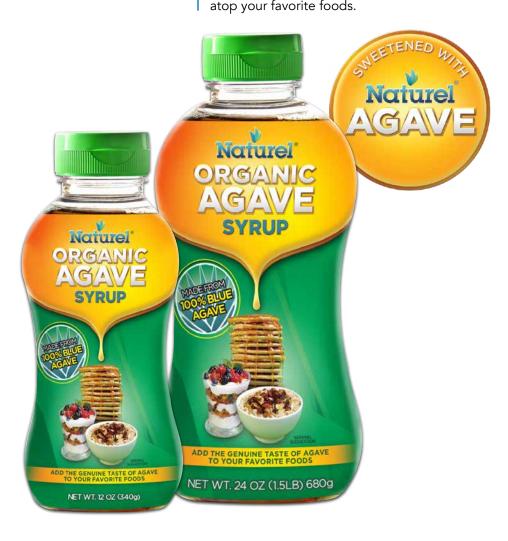

### **Naturel** Sweeteners Continued...

| PRODUCT                                                      | SFC CODE       | PACK SIZE                                   | DESCRIPTION                                                                                                                                                                                             |
|--------------------------------------------------------------|----------------|---------------------------------------------|---------------------------------------------------------------------------------------------------------------------------------------------------------------------------------------------------------|
| <b>Naturel Agave</b> Organic Agave Syrup Organic Agave Syrup | 62624<br>62625 | 12/12 oz BOTTLES swe<br>8/24 oz BOTTLES Nat | Our agave sweeteners are made with natural ingredients from the sweet nectar of the agave plant.  Naturel Agave is designed to blend with both hot and cold beverages such as coffee, tea and lemonade. |
|                                                              |                |                                             | Certified organic agave syrup is made from the blue agave plant and is perfect                                                                                                                          |