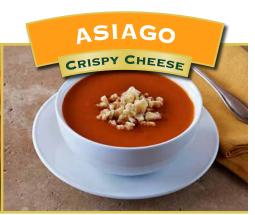

## MUSSO'S Cheese Crisps

| PRODUCT                | SFC CODE | PACK SIZE      |
|------------------------|----------|----------------|
| Cheese Crisps          |          |                |
| Crispy Cheese Parmesan | 11323    | 6/200g BAGS    |
| Crispy Cheese Asiago   | 11324    | 6/200g BAGS    |
| Crispy Cheese Parmesan | 11326    | 100/6g PACKETS |
| Crispy Cheese Asiago   | 11327    | 100/6g PACKETS |

#### Add upscale, artisan flair and variety across your menu!

Musso's™ Cheese Crisps are unique crisps made with 100% oven-baked cheese!

All our cheeses are crafted and aged the traditional way, bringing an old-world heritage of authenticity and superior quality to every flavorful, crunchy bite.

Available in Parmesan and Asiago varieties!

- Oven-baked 100% cheese
- Shelf stable & ready to use
- No refrigeration required
- Clean ingredients no fillers
- Versatile serve them on:
- Pizza
- Pasta
- Soup