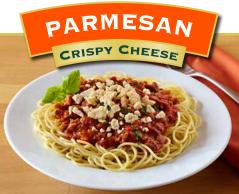

## MUSSO'S Cheese Crisps

| PRODUCT                | SFC CODE | PACK SIZE      |
|------------------------|----------|----------------|
| Cheese Crisps          |          |                |
| Crispy Cheese Parmesan | 11323    | 6/200g BAGS    |
| Crispy Cheese Asiago   | 11324    | 6/200g BAGS    |
| Crispy Cheese Parmesan | 11326    | 100/6g PACKETS |
| Crispy Cheese Asiago   | 11327    | 100/6g PACKETS |

#### Add upscale, artisan flair and variety across your menu!

Musso's™ Cheese Crisps are unique crisps made with 100% oven-baked cheese!

All our cheeses are crafted and aged the traditional way, bringing an old-world heritage of authenticity and superior quality to every flavorful, crunchy bite.

Available in Parmesan and Asiago varieties!

- Oven-baked 100% cheese
- Shelf stable & ready to use
- No refrigeration required
- Clean ingredients no fillers
- Versatile serve them on:
- Pizza
- Pasta
- Soup