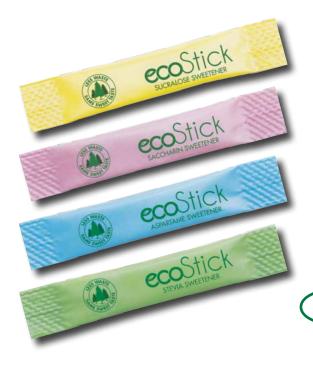

### ecoStick Sweeteners

| PRODUCT            | SEC CODE | PACK SIZE        |
|--------------------|----------|------------------|
| ecoStick           |          |                  |
| Pink - Saccharin   | 83653    | 2000/0.5g STICKS |
| Blue - Aspartame   | 83654    | 2000/0.5g STICKS |
| Yellow - Sucralose | 83655    | 2000/0.5g STICKS |
| Green - Stevia     | 83656    | 2000/0.5g STICKS |

# ecoStick Sweeteners

| PRODUCT                            | SFC CODE | PACK SIZE         |
|------------------------------------|----------|-------------------|
| ecoStick                           |          |                   |
| Pink (Saccharin) - Dispenser Box   | 83745    | 8/200/0.5g STICKS |
| Blue (Aspartame) - Dispenser Box   | 83746    | 8/200/0.5g STICKS |
| Yellow (Sucralose) - Dispenser Box | 83747    | 8/200/0.5g STICKS |
| Green (Stevia) - Dispenser Box     | 83748    | 8/200/0.5g STICKS |
| ecoStick Maui Brand                |          |                   |
| Maui Brand Turbinado Sugar         | 83661    | 2000/3.0g STICKS  |
| Maui Brand Natural Cane Sugar      | 83662    | 2000/2.8g STICKS  |

#### **DESCRIPTION**

**N'Joy® Zero Calorie Sweeteners** are available in the four most popular flavor profiles: Pink, Blue, Yellow and Green – satisfying the wide array of consumer taste preferences and simplifying your sweetener offering with a uniform product line-up.

N'Joy Sweeteners are Kosher, Gluten Free and Sodium Free.

Each packet has the sweetness of 2 teaspoons of sugar.

**Yellow:** The Best Selling flavor profile; made from sucralose... the same sweetener ingredient as Splenda®

**Blue:** The Choice of millions; made from Aspartame... the same sweetener ingredient as Equal®

Pink: The Best Value sweetener; made from saccharin... the same sweetener ingredient as Sweet 'n Low®

**Green:** The All-Natural zero calorie sweetener; made from Stevia Extract...the same sweetener ingredient as Stevia In The Raw®