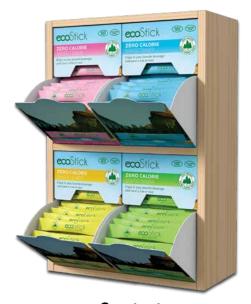

### MAUI RAWS TURBINADO AND MAUI NATURAL CANE SUGAR

- One consistent look
- Sustainably harvested for over 110 years

ecoStick sweeteners counter-top dispenser boxes feature our partnership with the National Park Foundation and are a compact, attractive way to offer all flavors of zero-calorie sweeteners.

Counter-top
Display Boxes available.