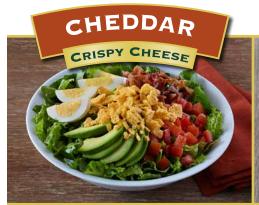

CHEESE CRISPS

- Salads

| PRODUCT                           | SFC CODE | PACK SIZE   |
|-----------------------------------|----------|-------------|
| Crispy Cheese                     |          |             |
| Parmesan Crispy Cheese Topping    | 11359    | 6/200g BAGS |
| Asiago Crispy Cheese Topping      | 11360    | 6/200g BAGS |
| Cheddar Crispy Cheese Topping     | 11351    | 6/200g BAGS |
| Pepper Jack Crispy Cheese Topping | 11352    | 6/200g BAGS |

#### Four Crispy Cheese Toppings. So Many Possibilities.

- Random shaped pieces appear artisan/hand-made. They appear as if they are baked back-of-house, ideal for any restaurant operator.
- Allow for great coverage across a dish resulting in crunch and intense cheese flavor in every bite.
- Crispy Cheese Toppings are 100% oven baked, real cheese (no fillers).
- Shelf-stable, no refrigeration required, ready to use right out of the bag.