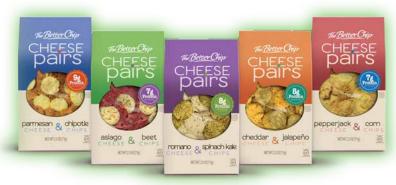

## The Better Chip Whole Grain Corn Chips

| PRODUCT                            | SFC CODE | PACK SIZE       |
|------------------------------------|----------|-----------------|
| 1.5 oz Snack Bags                  |          |                 |
| Spinach & Kale - Whole Grain Chips | 56095    | 27/1.5 oz BAGS  |
| Beet - Whole Grain Chips           | 56096    | 27/1.5 oz BAGS  |
| Jalapeño - Whole Grain Chips       | 56097    | 27/1.5 oz BAGS  |
| Sweet Corn - Whole Grain Chips     | 56098    | 27/1.5 oz BAGS  |
| Chipotle - Whole Grain Chips       | 56099    | 27/1.5 oz BAGS  |
| Cheese Pairs                       |          |                 |
| Romano & Spinach/Kale              | 11281    | 12/2.5 oz BOXES |
| Asiago & Beet                      | 11282    | 12/2.5 oz BOXES |
| Cheddar & Jalapeño                 | 11280    | 12/2.5 oz BOXES |
| Pepper Jack & Sweet Corn           | 11284    | 12/2.5 oz BOXES |
| Parmesan & Chipotle                | 11283    | 12/2.5 oz BOXES |
| Pillow Bags                        |          |                 |
| Spinach & Kale - Whole Grain Chips | 55922    | 12/6.4 oz BAGS  |
| Beet - Whole Grain Chips           | 55961    | 12/6.4 oz BAGS  |
| Jalapeño - Whole Grain Chips       | 55920    | 12/6.4 oz BAGS  |
| Sweet Corn - Whole Grain Chips     | 55921    | 12/6.4 oz BAGS  |
| Chipotle - Whole Grain Chips       | 55964    | 12/6.4 oz BAGS  |
| Flat Bottom                        |          |                 |
| Spinach & Kale - Whole Grain Chips | 56145    | 6/24 oz BAGS    |
| Beet - Whole Grain Chips           | 56147    | 6/24 oz BAGS    |
| Jalapeño - Whole Grain Chips       | 56144    | 6/24 oz BAGS    |

These whole grain chips are made with straight-from-the-farm-fresh vegetables for the best flavor and color in each chip. The vegetables we dice and blend into our corn chips are sourced directly from farmers and processed from farm-to-chip in less than a week. Our recipe is simple – quality ingredients to make a better tasting more authentic product.

- Verified Non-Gmo
- Certified Gluten Free

<u>Never</u> topically flavored with powders or dust to trick taste buds.

Shockingly delicious combinations of 100% cheese crisps perfectly paired with our bold, fresh ingredient, whole grain chips for a snack like no other.