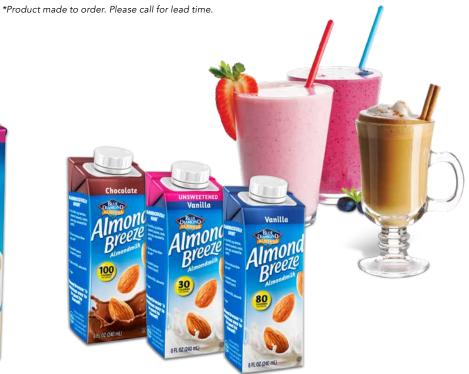

| 12/8 oz CARTONS  |
| Unsweetened Vanilla       | 11094    | 12/8 oz CARTONS  |
| Chocolate                 | 11092    | 12/8 oz CARTONS  |
| *Almond Breeze 64oz       |          |                  |
| Original                  | 5244     | 8/64 oz CARTONS  |
| Unsweetened Original      | 5260     | 8/64 oz CARTONS  |
| Unsweetened Vanilla       | 5791     | 8/64 oz CARTONS  |

#### **DESCRIPTION**

- Vegan & Kosher
- Rich & Creamy with a mild hint of almond
- Excellent Source of Calcium, Vitamins D & E
- FREE OF: Dairy, Soy, Lactose, Cholesterol, Peanuts, Gluten, Eggs, Saturated Fat
- EXCELLENT for frothing coffee & tea drinks
- EXCELLENT for shakes & smoothies
- EXCELLENT for baking, cooking, sauces, soups & more!
- Use 1:1 ratio as cow's milk.

Produced in a Peanut-Free facility.







| PRODUCT             | SFC CODE | PACK SIZE          | DESCRIPTION                                                                |
|---------------------|----------|--------------------|----------------------------------------------------------------------------|
| Oatmeal Toppings    |          |                    | Breakfast has never been so simple and delicious! Everything in one cup    |
| Dried Fruit Blend   | 40744    | 120/1 oz PACKETS   | for healthy, on-the-go, premium oatmeal. Just add hot water and mix in our |
| Harvest Nut Blend   | 40743    | 150/0.5 oz PACKETS | gourmet toppings, conveniently included.                                   |
| Brown Sugar Topping | 94358    | 125/13g PACKETS    |