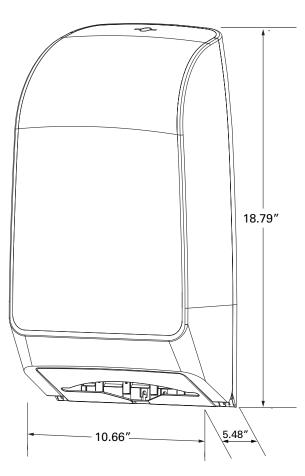

## Kleenex® and Scott® Folded Towel Dispenser

18.79"

2.70"

- Made of ABS plastic with translucent sides and opaque black back
- Accommodates multiple clips of Scottfold™ or Multi-Fold Towels (7.8"-8.0" width) to help reduce maintenance
- Features include key-activated spring lock or push-button operation and hinged front cover
- Overfill mechanism to minimize tears and tabs from dispenser being overfilled
- · Hardware included for mounting
- One per case