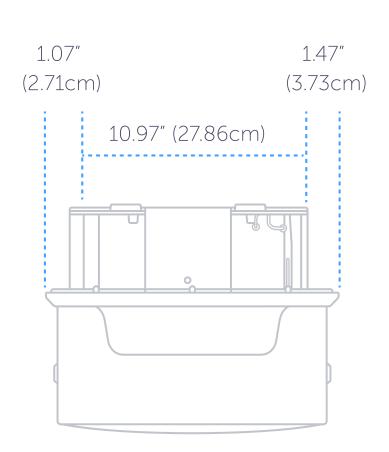

Qty/Case



#### OVERVIEW

# ICON™ Automatic Roll Towel Dispenser | Recessed

### Dimensions (WxHxD)

1x

13.50" × 17.91" × 6.52" 34.29cm x 34.29cm, 16.56cm



Stainless Steel (53706)





#### MOUNTING SPECIFICATIONS

Suggested mounting height is 48" (122cm) from the floor.

When installed properly and used with the corresponding product, this dispenser meets ADA Standard 28 CFR Part 36, local rules may vary.

## Rough Wall Opening

11" (28cm) Wide 15" (38cm) High 4" (10cm) Minimum Depth







## PRODUCT FEATURES

- Precision detection from patented dual sensors ( D provides effortless operation with a single motion.
- With practically noiseless operation, ICON™ hand towel (()) dispenser is 85% quieter than the leading competition.<sup>1</sup>
- LED lights communicate when a unit needs attention, minimizing touchpoints for an improved experience.
- Proven 99.99% jam-free performance to ensure paper towels are available when needed.<sup>3</sup>
- Stub roll capability enables restocking before the roll is empty, streamlining maintenance.

- Long-lasting battery life, single set of batteries can last for more than 150,000 dispenses<sup>2</sup>
- Versatile security options of keyed or keyless entry, and the choice of left or right lock location for easier access.
- Sophisticated d