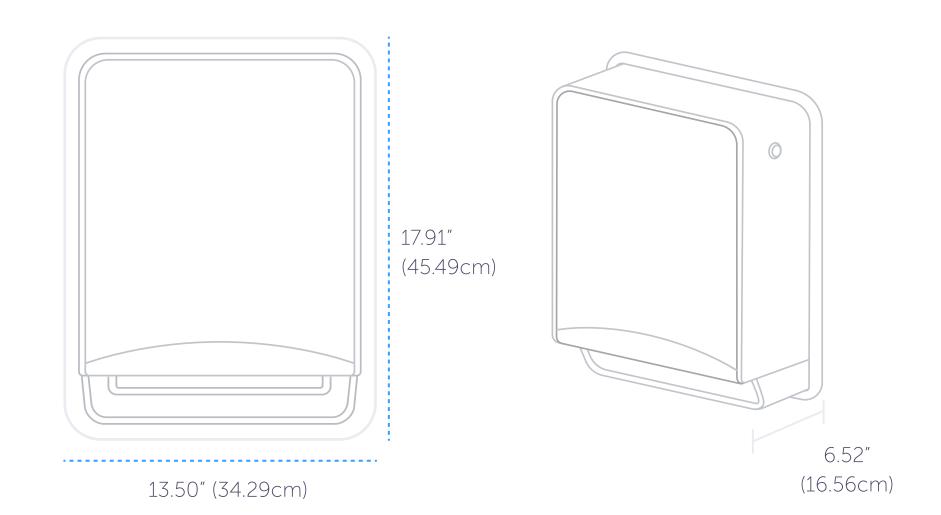

### Dimensions (WxHxD)

1x

13.50" × 17.91" × 6.52" 34.29cm x 34.29cm, 16.56cm

Stainless Steel (53706)