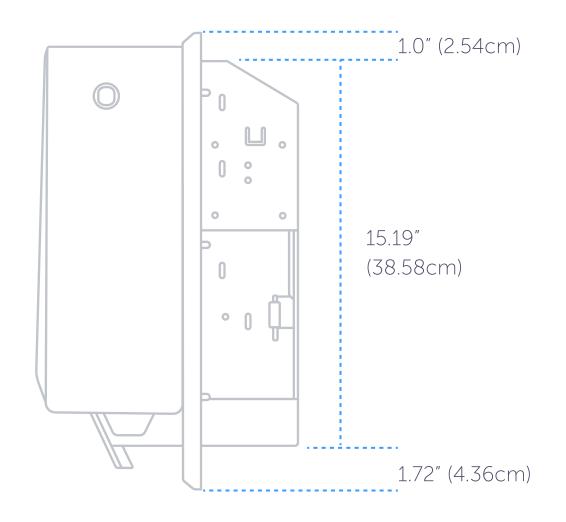

Qty/Case



#### OVERVIEW

# ICON™ Automatic Roll Towel Dispenser | Recessed

### Dimensions (WxHxD)

1x

13.50" × 17.91" × 6.52" 34.29cm x 34.29cm, 16.56cm



Stainless Steel (53706)





#### MOUNTING SPECIFICATIONS

Suggested mounting height is 48" (122cm) from the floor.

When installed properly and used with the corresponding product, this dispenser meets ADA Standard 28 CFR Part 36, local rules may vary.

## Rough Wall Opening

11" (28cm) Wide 15" (38cm) High 4" (10cm) Minimum Depth







## PRODUCT FEATURES

- Precision detection from patented dual sensors ( D provides effortless operation with a single motion.
- With practically noiseless operation, ICON™ hand towel (()) dispenser is 85% quieter than the leading competition.<sup>1</sup>
- LED lights communicate when a unit needs attention, minimizing touchpoints for an improved experience.
- Proven 99.99% jam-free performance to ensure paper towels are available when needed.<sup>3</sup>
- Stub roll capability enables restocking before the roll is empty, streamlining maintenance.

- Long-lasting battery life, single set of batteries can last for more than 150,000 dispenses<sup>2</sup>
- Versatile security options of keyed or keyless entry, and the choice of left or right lock location for easier access.
- Sophisticated