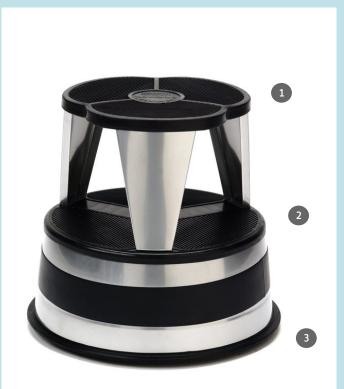

1
2

Top step diameter: 11.5" | Top step height: 14.5" Base Top diameter: 14" | Base Step height: 7" Base Bottom diameter: 16"