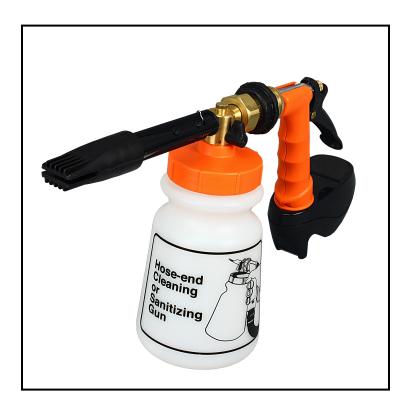

## Impact<sup>®</sup> Foam Gun, 1 qt., Orange/Black/Translucent 7507

Minimize scrubbing required by using this hose-mounted foam gun.

## Features

- Water pressure operated hose-end foam gun; Minimum PSI 40, maximum PSI 60
- Great when foam is desired to increase surface contact time
- 4 oz. per gallon dilution pre-set; tank holds 32 oz. of concentrate
- Translucent tank for easy view of product level