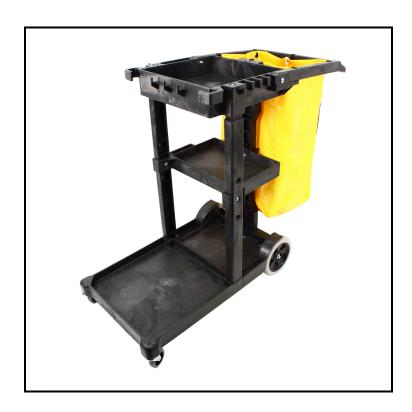

## White® Janitor's Cart with 25 Gallon Vinyl Bag, 25 gal., Gray/Yellow Vinyl Bag 6850

Will hold a 20 or 32 gallon trash receptacle on the front platform

## **Features**

- Specially designed foldable handholds keep hands out of trash
- Adjustable center shelf; 8" heavy-duty fixed wheels; 2
  " non-marking swivel casters
- Includes 25 gallon yellow synthetic fabric bag held in with six bag clips