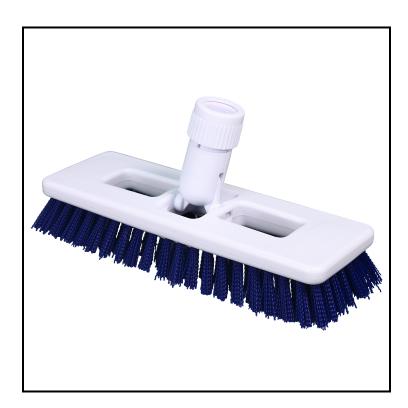

## Impact® Heavy Duty Plastic Swivel Scrub Brush, 15/16 in. Trim, Blue/White 37000

Extend your reach with maximum pressure to stubborn stains.

## **Features**

- No job too tough for this brush
- Used for aggressive scrubbing of hard-to-reach areas
- Screw-in handle adjusts brush to any angle for cleaning

| Item  | Description          | Color/Scent | Size              | Private Labeling | Case Weight | Case<br>Cube | Packaging |
|-------|----------------------|-------------|-------------------|------------------|-------------|--------------|-----------|
| 37000 | Blue / White Plastic | Blue/White  | 15/16 in.<br>Trim | No               | 4.01        |              |           |