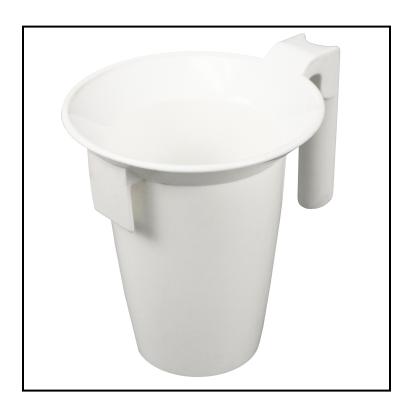

## Impact® Value-Plus™ Toilet Bowl Caddy, White 150

Store all types of bowl mops including cone mops.

## **Features**

- Comfortable carry handle; 24 ounce capacity
- Wide sloping rim to prevent spillage when storing bowl mop
- A convenient caddy that fits in the GatorMate Portable Caddy #1850

| Item | Description | Color/Scent | Size | <b>Private Labeling</b> | <b>Case Weight</b> | Case Cube | Packaging |
|------|-------------|-------------|------|-------------------------|--------------------|-----------|-----------|
| 150  | White       | White       |      | No                      | 4.3                |           |           |