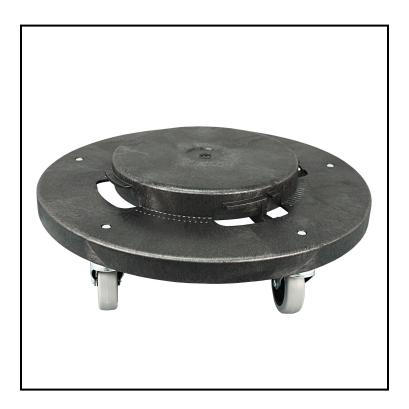

## Gator® Plastic Dolly, Black 7704

Vented to prevent suction between dolly and container.

## Features

- Structural foam molded, extremely durable
- Five 3" non-marking quiet swivel casters
- Securely attaches to 20, 32, 44, and 55 gallon containers

| Item | Description | Color/Scent | Size | Private Labeling | Case Weight | Case Cube | Packaging |
|------|-------------|-------------|------|------------------|-------------|-----------|-----------|
| 7704 | Black       | Black       |      | No               | 10.96       |           |           |