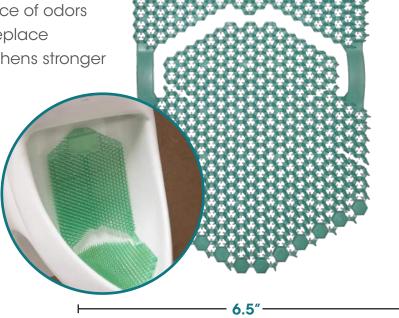

# No mounting – designed to lean upright in most urinals

- o Faster installation and removal
- o No suction cups, less waste

#### **Double-sided**

- o No installation errors
- o Virtually eliminates urine splash on either side

### As always:

- o Beneficial bacteria consume the source of odors
- o Indicator date tabs remind when to replace
- o Patented fragrance load no one freshens stronger

| Fragrance            | Color |
|----------------------|-------|
| Fabulous             | •     |
| Summer Sunshine      | •     |
| Spiced Apple         | •     |
| Cotton Blossom Clear | 0     |
| Midnight Coast       | •     |
| Coastal              | •     |
| Cucumber Melon       | •     |