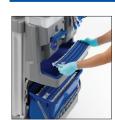

### PINCH & DROP QUICK RELEASE:

Pinch the ends of the Uni-Tab Pro holder for immediate release of the soiled mop head. No touching the dirty mop head!