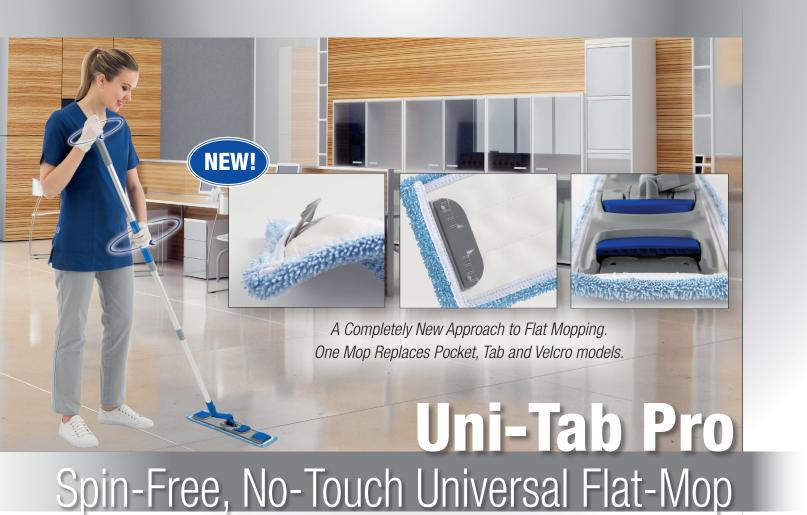

NO TOUCH RELEASE (Pinch & Drop)

### PINCH & DROP QUICK RELEASE:

Pinch the ends of the Uni-Tab Pro holder for immediate release of the soiled mop head. No touching the dirty mop head!