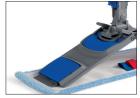

## **SLIP & CLICK FOR MOPPING:**

Uniquely engineered tabs located on the sides of the Uni-Tab Promop head easily slip into slots on the Uni-Tab holder, automatically clicking into place and locking securely until released.

### PINCH & DROP QUICK RELEASE:

Pinch the ends of the Uni-Tab Pro holder for immediate release of the soiled mop head. No touching the dirty mop head!