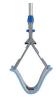

### PINCH & DROP QUICK RELEASE:

Pinch the ends of the Uni-Tab Pro holder for immediate release of the soiled mop head. No touching the dirty mop head!

# **Uni-Tab Pro Release Mechanisms**

STEP & COLLAPSE FOR WRINGING:

Stepping on the release button located on the top of the Uni-Tab holder collapses it for wringing.