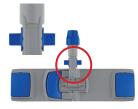

NO TOUCH RELEASE (Pinch & Drop)

### PINCH & DROP QUICK RELEASE:

Pinch the ends of the Uni-Tab Pro holder for immediate release of the soiled mop head. No touching the dirty mop head!