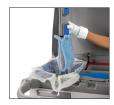

## **CHARGING SYSTEMS**

EQUODOSE MOBILE MICROFIBER CHARGING (on-demand, individual mops)

TOP-DOWN CHARGING BUCKET (30-minute, multi-mop charging)