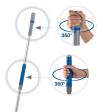

#### **ERGOSWING UNI-TAB PRO**

ErgoSwing Aluminum Telescopic Handle. Length adjusts from 41.5" to 73.5".

Item# 0000AM3045A

ErgoSwing Uni-Tab Pro Mop Holder Item# 0000TP0906AU

ErgoSwing Ergonomic handle has dual swivel hand grips to reduce wrist and body stress