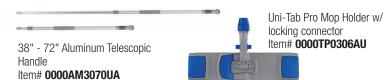

Stepping on the release button located on the top of the Uni-Tab holder collapses it for wringing.

### PINCH & DROP QUICK RELEASE:





Pinch the ends of the Uni-Tab Pro holder for immediate release of the soiled mop head. No touching the dirty mop head!

# **UNI-TAB PRO OPTIONS**

## **WRINGING SYSTEMS**





## **CHARGING SYSTEMS**



EQUODOSE MOBILE MICROFIBER CHARGING (on-demand, individual mops)



TOP-DOWN CHARGING BUCKET (30-minute, multi-mop charging)

# **UNI-TAB PRO MOPPING SYSTEMS**

#### **ERGOSWING UNI-TAB PRO**



ErgoSwing Aluminum Telescopic Handle. Length adjusts from 41.5" to 73.5".

Item# 0000AM3045A

ErgoSwing Uni-Tab Pro Mop Holder Item# 0000TP0906AU

ErgoSwing Ergonomic handle has dual swivel hand grips to reduce wrist and body stress

## STANDARD UNI-TAB PRO



### **UNI-TAB PRO MOP HEADS**



Uni-Tab Micro-Fast Microfiber Mop Head Item# **00PN0422i00** 



Uni-Tab Micro-Activa Microfiber Mop Head Item# **00PN0404i00** 



FILMOP® USA LLC. 13410 Highway 105 West Conroe, Texas 77304 Toll-Free: 888 741 0707

e-mail: info@filmopusa.com www.filmopusa.com