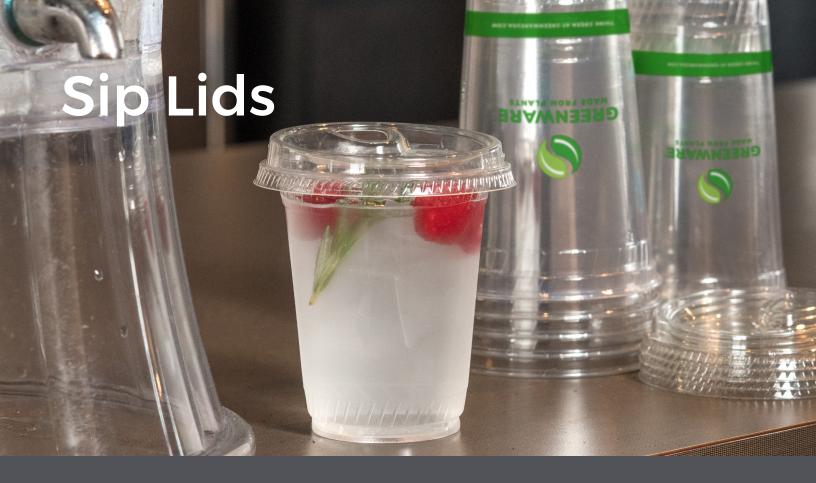

# Sip in style.

Skip the straw with Fabri-Kal's new Sip Lid! Our lids provide a great drinking experience with a smooth beverage flow. Created for on-the-go consumers, cold drinks transport safely without splashing.

## **GO STRAWLESS**

Fabri-Kal's Sip Lids are the perfect solution for foodservice establishments seeking straw alternatives. Beverages are safely protected with minimal splashing.

### **OPTIMIZE INVENTORY**

Crystal-clear Sip Lids are compatible with Kal-Clear®, Nexclear® and Greenware® Cold Drink Cups. One PET Sip Lid fits five popular PET Drink Cups and four PP Drink Cups. Our Greenware Sip Lid fits three common Drink Cup sizes.