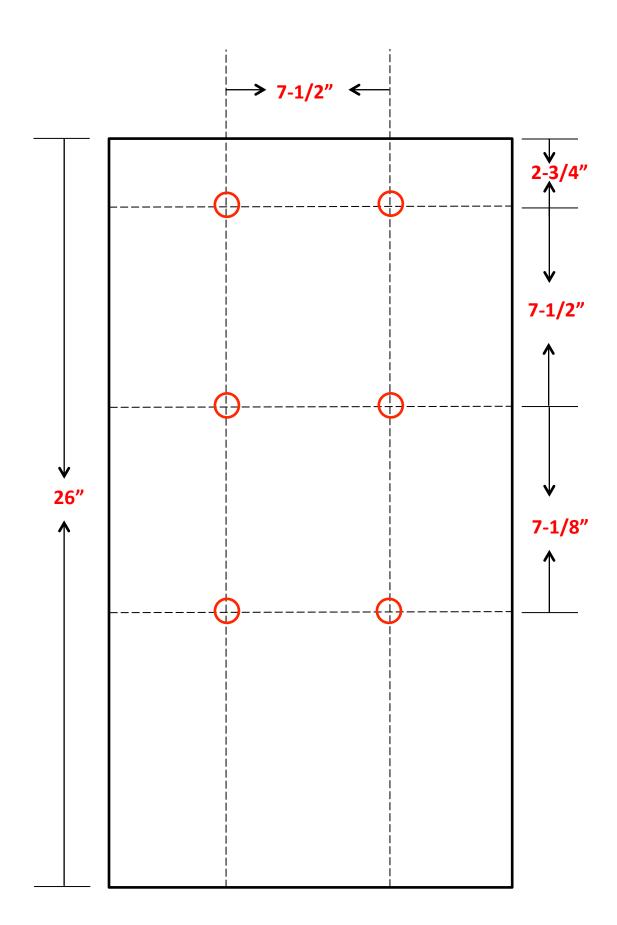

#### Installation:

Mount directly to wall according To attached "EV1 Mounting Template". Vendor must be secured with all four Mounting apertures.