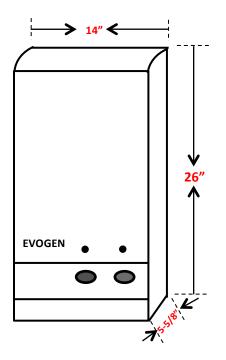

# **HOSPECO**



# EV1 Napkin/ Tampon Vendor

## Capacity:

14 - #4 Sanitary Napkin Boxes22 - Vended Tampons

#### Installation:

Mount directly to wall according To attached "EV1 Mounting Template". Vendor must be secured with all four Mounting apertures.

### **Overall Dimension:**

14" W x 26" H x 5-5/8" D

## **Mounting:**

74" to top of unit floor, 60" for handicapped accessibility.

## **ADA Guide:**

Access to vendor should be 15" to 48" above the floor to allow forward and side reach by persons in wheelchairs. This machine is operable with only one hand by pushing in the push button and no need for tight grasping, pinching, or twisting of the wrist.

Tampon side fully loaded: 3.25 to 3.5 lbs of force Napkin side fully loaded: 4.2 to 4.6 lbs of force