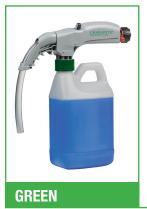

#### **ES-SLDUAL32**

Dilution: 1:32

**Enviro-Solutions® Recommended Products:** 

ES72-1S & ES72-CS

ES51-CS ES70-CS ES71+-CS ES75-CS

ES77NFP-CS

FOR USE WITH 1 & 4 GPM

#### **ES-SLDUAL256**

Dilution: 1:256

**Enviro-Solutions® Recommended Products:** 

ES72-1S & ES72-CS

ES71+-CS ES84-CS ES256H-CS ES920-1S & ES920-CS

ES680-1S & ES680-CS

- Offer your customers the labor-saving efficiency of portable dispensing and application, with the safety and environmental benefits of SafeLink Adaptive Closed Loop™ technology
- Easy bottle and bucket fill dispensing with in-dispenser metering
- Colour coded dispensers for simplified use and identification

- Compatible for use with all Enviro-Solutions® 1.25 U.S. Gal. and 0.52 U.S. Gal.
- Differentiate your chemical systems with the game-changing capabilities of SafeLink ONE to gain new customers and build your margins
- More features and more options than any other portable dispensing system on the market today