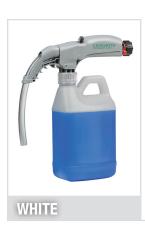

#### **ES-SLDUAL256**

Dilution: 1:256

**Enviro-Solutions® Recommended Products:** 

ES72-1S & ES72-CS

ES71+-CS ES84-CS ES256H-CS ES920-1S & ES920-CS

ES680-1S & ES680-CS

- Offer your customers the labor-saving efficiency of portable dispensing and application, with the safety and environmental benefits of SafeLink Adaptive Closed Loop™ technology
- Easy bottle and bucket fill dispensing with in-dispenser metering
- Colour coded dispensers for simplified use and identification

- Compatible for use with all Enviro-Solutions® 1.25 U.S. Gal. and 0.52 U.S. Gal.
- Differentiate your chemical systems with the game-changing capabilities of SafeLink ONE to gain new customers and build your margins
- More features and more options than any other portable dispensing system on the market today