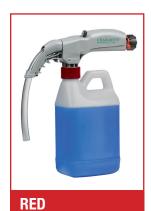

#### **ES-SLDUAL64**

Dilution: 1:64

**Enviro-Solutions® Recommended Products:** 

ES72-1S & ES72-CS

ES71+-CS ES75-CS ES79+-CS

ES64H-1S & ES64H-CS

ES83-CS

#### **ES-SLDUAL256**

Dilution: 1:256

**Enviro-Solutions® Recommended Products:** 

ES72-1S & ES72-CS

ES71+-CS ES84-CS ES256H-CS ES920-1S & ES920-CS

ES680-1S & ES680-CS

- Offer your customers the labor-saving efficiency of portable dispensing and application, with the safety and environmental benefits of SafeLink Adaptive Closed Loop™ technology
- Easy bottle and bucket fill dispensing with in-dispenser metering
- Colour coded dispensers for simplified use and identification

- Compatible for use with all Enviro-Solutions® 1.25 U.S. Gal. and 0.52 U.S. Gal.
- Differentiate your chemical systems with the game-changing capabilities of SafeLink ONE to gain new customers and build your margins
- More features and more options than any other portable dispensing system on the market today