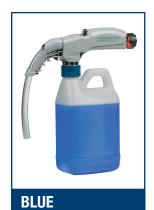

#### **ES-SLDUAL128**

Dilution: 1:128

**Enviro-Solutions® Recommended Products:** 

ES72-1S & ES72-CS

ES70-CS ES71+-CS ES75-CS ES79+-CS

#### **ES-SLDUAL256**

Dilution: 1:256

**Enviro-Solutions® Recommended Products:** 

ES72-1S & ES72-CS

ES71+-CS ES84-CS ES256H-CS ES920-1S & ES920-CS

ES680-1S & ES680-CS

- Offer your customers the labor-saving efficiency of portable dispensing and application, with the safety and environmental benefits of SafeLink Adaptive Closed Loop™ technology
- Easy bottle and bucket fill dispensing with in-dispenser metering
- Colour coded dispensers for simplified use and identification

- Compatible for use with all Enviro-Solutions® 1.25 U.S. Gal. and 0.52 U.S. Gal.
- Differentiate your chemical systems with the game-changing capabilities of SafeLink ONE to gain new customers and build your margins
- More features and more options than any other portable dispensing system on the market today