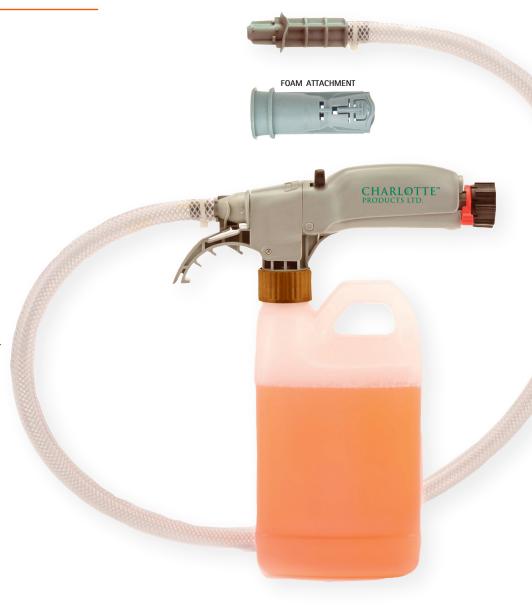

### **FOAMING PORTABLE DISPENSERS**

2.5 GPM

The Portable Solution You've Been Looking For!

#### **ORANGE**

#### **ES-SLFOAM20 DUAL RINSE SPRAY & FOAM**

Dilution: 1:20

**Enviro-Solutions®** 

**Recommended Products:** 

ES72-1S & ES72-CS

ES70-CS

ES71+-CS,

ES24+-CS

ES25+-CS

ES56-CS

ES51-CS

- Pre-tipped at 1:20 dilution for application
- Dilution control secured in dispenser
- Choose the Enviro-Solutions® chemical you want with easy screw on/off cap
- Portable design allows for accessibility in hard to reach areas
- Handle grip is the activation point simply squeeze to spray and foam
- Easily switch between foaming and clear water rinsing with the flick of your thumb
- Ergonomic design for comfort and ease of use