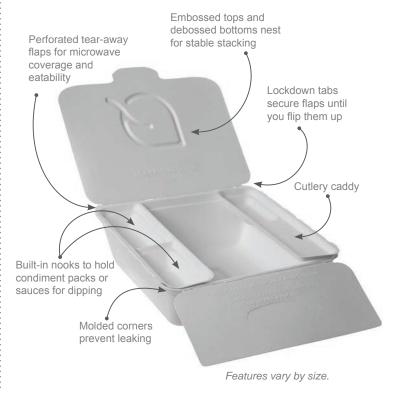

## Designed for People Who Eat

The patented **Folia**™ line was designed to completely redefine the take-out and leftover experience. Innovative features include tear-away flaps for easier access to food, leak resistant side flaps that prevent spills and hold condiments and cutlery, and a full array of shapes and sizes that satisfy a broad scope of foodservice needs. The Folia™ line also includes a compartmentalized option which is the first time a folding carton-like container has been able to achieve this feature.

Embossed to show off handy features like pull tabs, perforated flaps, cutlery nooks and sauce caddies

Molded, spill resistant corner flaps

Engineered stackability

freezer safe