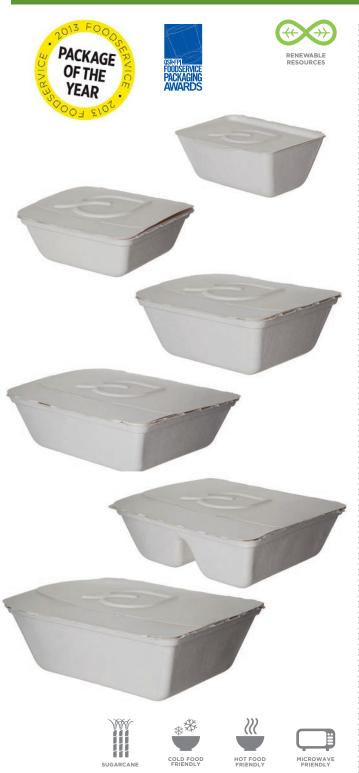

## Folia Take-Out/To-Go Containers

| ì | ITEM#    | SIZE | CAPACITY          | DIMENSIONS           | QTY.   |
|---|----------|------|-------------------|----------------------|--------|
|   | EP-FSC12 | I    | 12 oz.            | 5.25 x 3.6 x 2 in.   | 400/cs |
|   | EP-FSC22 | П    | 22 oz.            | 6 x 5.4 x 2 in.      | 300/cs |
|   | EP-FSC35 | Ш    | 35 oz.            | 6.9 x 5.8 x 2.5 in.  | 300/cs |
|   | EP-FSC58 | IV   | 58 oz.            | 8.25 x 7.5 x 2.5 in. | 150/cs |
|   | EP-FSC53 | V    | 53 oz. (2-Compt.) | 8.25 x 7.5 x 2.5 in  | 150/cs |
|   | EP-FSC84 | VI   | 84 oz.            | 9 x 7.5 x 3.5 in.    | 150/cs |