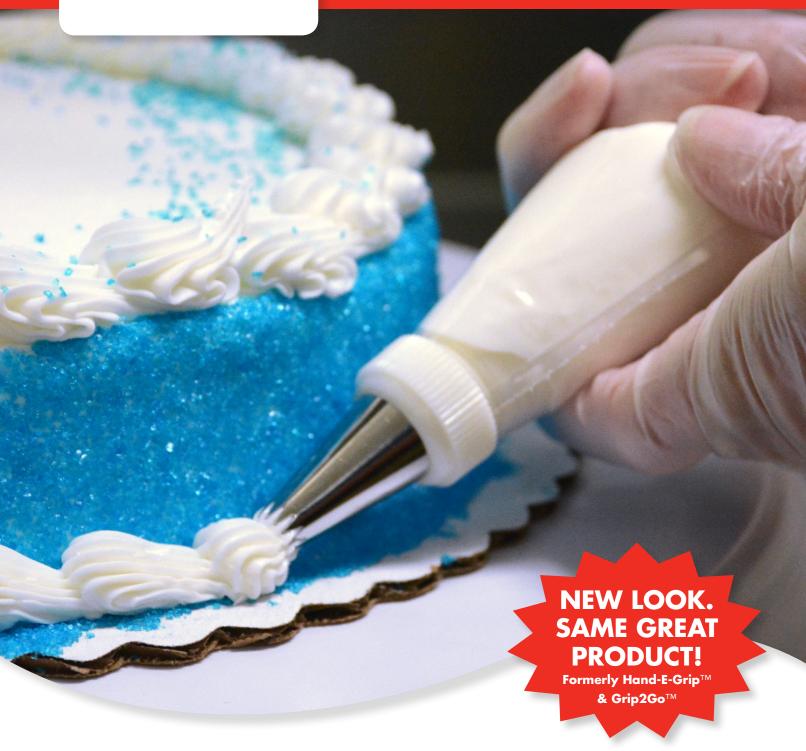

## DISPOSABLE PASTRY BAGS

PipingPal® disposable pastry bags deliver the strength and comfort of traditional canvas bags. With DayMark's highly durable, easy-grip design, PipingPal pastry bags deliver the confidence and control of reusable bags without the messy cleanup. No bursting. No risk of contamination due to improper cleaning. Simply dispose of the bag after use.

PipingPal® and PipingPal® Plus disposable pastry bags are strong enough for thick, textured fillings and feature a smooth interior that enhances product flow. With a 45° angle that allows you to get close to your product, PipingPal pastry bags fit all tips and couplers, and are sealed to prevent tampering. The bags are FDA compliant and EU certified food grade material.