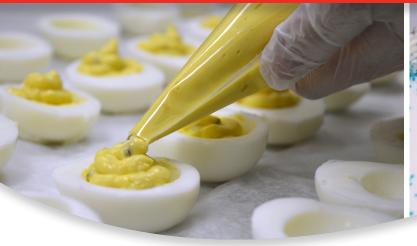

## DISPOSABLE PASTRY BAGS

PipingPal® disposable pastry bags deliver the strength and comfort of traditional canvas bags. With DayMark's highly durable, easy-grip design, PipingPal pastry bags deliver the confidence and control of reusable bags without the messy cleanup. No bursting. No risk of contamination due to improper cleaning. Simply dispose of the bag after use.

PipingPal® and PipingPal® Plus disposable pastry bags are strong enough for thick, textured fillings and feature a smooth interior that enhances product flow. With a 45° angle that allows you to get close to your product, PipingPal pastry bags fit all tips and couplers, and are sealed to prevent tampering. The bags are FDA compliant and EU certified food grade material.