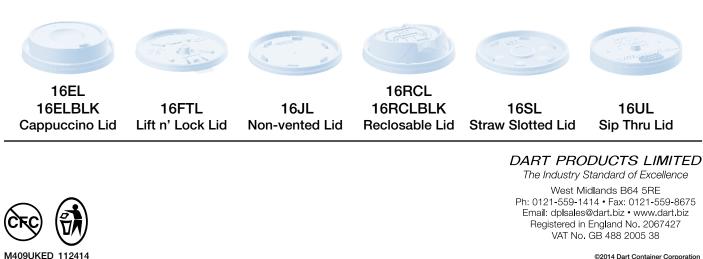

## What could be more convenient?

Simplify your operation by choosing Dart's 14, 16, and 20 ounce insulated foam cups for your beverage service. These cups accommodate the most popular drink sizes, while accepting the same lid size. This versatility helps to streamline your inventory, speed up store traffic, reduce confusion, and enhance profits. Not only does Dart provide a flexible collection of cups, but we also offer the lids that fit your special needs. Whether it's a frothy cappuccino, fizzy soda, or steaming cup of coffee, "3 cups/1 lid" means convenience.

## Use any lid for all listed cups.

©2014 Dart Container Corporation