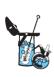

## THE URNEX SYSTEM™

BEHIND EVERY GREAT CUP

# CLEARLY COFFEE TIQUID

Coffee Pot Cleaner

- Cleans and removes coffee oils and inhibits mineral deposits.
- For use on glass bowls, airpots, satellite brewers, and thermal servers.
- NSF-Certified for metal compatibility and safety.
- Liquid form provides counter top convenience and mixes easily with water.

#### Instructions For Use:













#### **Case and Pallet Information:**

#### UNIT

Code: 13-CLRCF12 Inner UPC: 754631520122 Contents: 14 oz bottle

(414 ml)

Per case: 12 bottles

#### CASE

Code: 13-CLRCF12-12 Barcode: 10754631520129 Inches (Lx W x H): 9.75 x 7.50 x

9 00

Centimeters: 24.8 x 19.1 x 22.90

Weight: 12.3 lbs (5.6 kg)

### **PALLET**

Per Pallet: 100 cases Layout: 5 layers of 20 cases Weight: 1,269 lbs (576 kg) Height: 51 in. (1.30 m)

CLEARLY

#### **Urnex Brands, LLC**

700 Executive Blvd | Elmsford, NY 10523 USA Tel: +1-914-963-2042 Fax: +1-914-963-2145 info@urnex.com | www.urnex.com