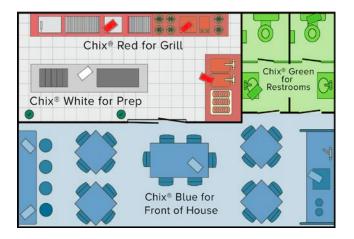

## **Color-Coded Cleaning System**

Chix® Pro-Quat® Towels give you the convenience of color-coded cleaning to reduce the risk of cross contamination. Color coding allows you to designate one type of towel for each area of your restaurant, which avoids the potential hazard of cleaning various surfaces (restroom vs. dining room) with the same towel.