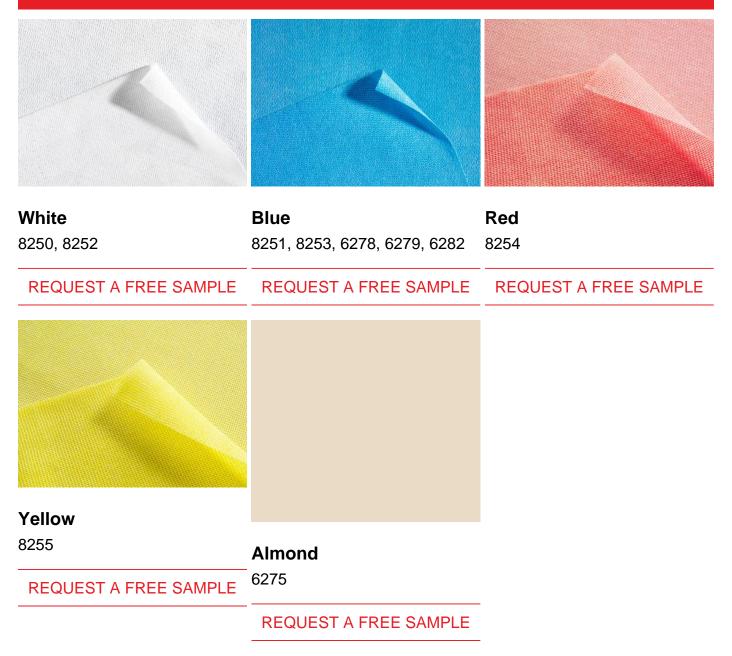

## **Color Options**

## **Technical Data**

| SKU  | Description                                  | Task   | Color                     | Sheet<br>Size<br>(WxL)<br>Inches | Wipers/Pack | Packs/Case | Wipers/Case |
|------|----------------------------------------------|--------|---------------------------|----------------------------------|-------------|------------|-------------|
| 8250 | Chix®<br>Foodservice<br>Towels -<br>Microban | Medium | White<br>w/ Red<br>Stripe | 13 x<br>24                       | 150         | 1          | 150         |
| 8251 | Chix®<br>Foodservice<br>Towels -<br>Microban | Medium | Blue w/<br>Blue<br>Stripe | 13 x<br>24                       | 150         | 1          | 150         |
| 8252 | Chix®<br>Foodservice<br>Towels -<br>Microban | Medium | White<br>w/ Red<br>Stripe | 13 x<br>21                       | 150         | 1          | 150         |

| SKU  | Description                                  | Task   | Color                      | Sheet<br>Size<br>(WxL)<br>Inches | Wipers/Pack | Packs/Case | Wipers/Case |
|------|----------------------------------------------|--------|----------------------------|----------------------------------|-------------|------------|-------------|
| 8253 | Chix®<br>Foodservice<br>Towels -<br>Microban | Medium | Blue w/<br>Blue<br>Stripe  | 13 x<br>21                       | 150         | 1          | 150         |
| 8254 | Chix® Pizza<br>Towels -<br>Microban          | Medium | Red w/<br>Red<br>Stripe    | 13 x<br>24                       | 150         | 1          | 150         |
| 8255 | Chix®<br>Fresh Guy®<br>Towels                | Heavy  | Yellow                     | 12 1/2<br>x 21                   | 150         | 1          | 150         |
| 6265 | Chix®<br>Foodservice<br>Towels               | Medium | Almond<br>w/ Red<br>Stripe | 10 3/4<br>x 21                   | 200         | 1          | 200         |
| 6278 | Chix®<br>Foodservice<br>Towels               | Medium | Blue w/<br>Blue<br>Stripe  | 12 x<br>21                       | 150         | 1          | 150         |
| 6279 | Chix®<br>Foodservice<br>Towels               | Medium | Blue w/<br>Blue<br>Stripe  | 12 x<br>24                       | 100         | 1          | 100         |
| 8244 | Chix® Pizza<br>Towels -<br>Microban          | Medium | Red w/<br>Red<br>Stripe    | 13 x<br>24                       | 100         | 1          | 100         |
| 8245 | Chix® Pizza<br>Towels                        | Medium | Red w/<br>Red<br>Stripe    | 13 x<br>21                       | 100         | 1          | 100         |