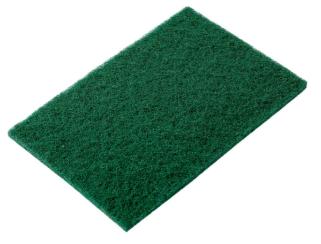

Item #: S960

These Medium Duty Green Scouring Pads are designed for use on walls, railings, floors, desks, coffee makers, broilers, stairways, counters and scrubbing vegetables.

| ITEM NUMBER     | S960                              |
|-----------------|-----------------------------------|
| CASE CUBE       | 0.655                             |
| PACK            | 6/10                              |
| CASE WEIGHT     | 3.02 lb                           |
| TIER/HEIGHT     | 10x10                             |
| MASTER UPC      | 000 <b>72288107948</b>            |
| INNER UPC       | 072288110603                      |
| CASE DIMENSIONS | L: 19.1 IN W: 9.4 IN H: 6.3<br>IN |

- Tough fibers and abrasives make fast work of tough cleaning jobs
- Flexible pad allows for easy removal of baked on foods

in difficult corners and hard to reach places

\*Where scratching is a concern, a small area should be tested before using