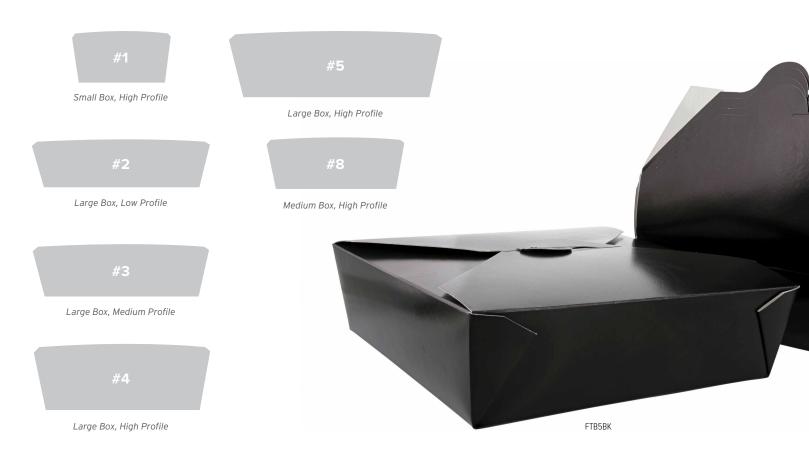

## **Folded Take Out Boxes**

| Series          | Item   | Color      | Dimensions            | Pack | Weight   | Cube |
|-----------------|--------|------------|-----------------------|------|----------|------|
| Folded Take Out | Boxes  |            |                       |      |          |      |
| #1              | FTB1BK | •          | 43/8" x 31/2" x 21/2" | 9/50 | 25.3 lbs | 3.46 |
|                 | FTB1N  |            | 43/8" x 31/2" x 21/2" | 9/50 | 25.3 lbs | 3.68 |
|                 | FTB1W  | $\circ$    | 43/8" x 31/2" x 21/2" | 9/50 | 25.3 lbs | 3.64 |
| #2              | FTB2BK | •          | 7¾" x 5½" x 1½"       | 4/50 | 17.8 lbs | 2.86 |
|                 | FTB2N  |            | 7¾" x 5½" x 1½"       | 4/50 | 17.8 lbs | 2.78 |
|                 | FTB2W  | $\bigcirc$ | 7¾" x 5½" x 1½"       | 4/50 | 17.8 lbs | 2.86 |
| #3              | FTB3BK | •          | 7¾" x 5½" x 2½"       | 4/50 | 20.2 lbs | 3.16 |
|                 | FTB3N  |            | 7¾" x 5½" x 2½"       | 4/50 | 20.2 lbs | 3.49 |
|                 | FTB3W  | $\circ$    | 7¾" x 5½" x 2½"       | 4/50 | 20.2 lbs | 3.16 |
| #4              | FTB4BK | •          | 7¾" x 5½" x 3½"       | 4/40 | 21.8 lbs | 3.72 |
|                 | FTB4N  |            | 7¾" x 5½" x 3½"       | 4/40 | 21.8 lbs | 3.72 |
|                 | FTB4W  | $\bigcirc$ | 7¾" x 5½" x 3½"       | 4/40 | 21.8 lbs | 3.72 |
|                 |        |            |                       |      |          |      |
| #5              | FTB5BK | •          | 8½" x 8½" x 2½"       | 4/35 | 25.4 lbs | 5.34 |
|                 |        |            |                       |      |          |      |
| #8              | FTB8BK | •          | 6" x 4¾" x 2½"        | 6/50 | 25.3 lbs | 3.5  |
|                 | FTB8N  |            | 6" x 4¾" x 2½"        | 6/50 | 25.3 lbs | 3.64 |
|                 | FTB8W  | $\circ$    | 6" x 4¾" x 2½"        | 6/50 | 25.3 lbs | 3.5  |