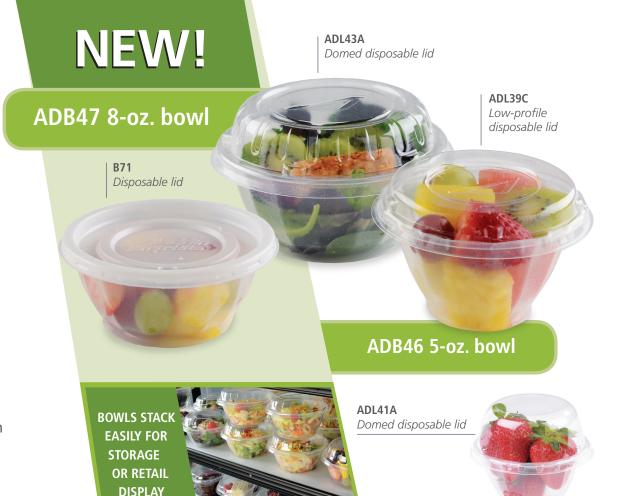

## **Dimensions**® DISPOSABLE BOVLS

Enhance the look of your traytop, reduce labor and handling costs, and save on warewashing expenses with disposable dishware and lids from Aladdin! Our disposable bowls are designed to compliment your meal service in every way!

- The distinctive fluted design of Dimensions® with its frosted finish provides a beautiful presentation.
- Ideal for serving desserts, salads, fruits or cold side dishes.
- Designed to compliment patient tray service and cafeteria service.
- Save on reduced labor costs, no warewashing and less handling.
- Clear disposable lids complete the appetizing view.
- Rigid design allows for easy lid placement.
- Strong enough to stack!

| Sales Code | Description                       | Case Qty. | Compatible Lids                            |
|------------|-----------------------------------|-----------|--------------------------------------------|
| ADB46      | 5-oz. Dimensions® disposable bowl | 1,000     | ADL41A Domed lid<br>ADL39C Low-profile lid |
| ADB47      | 8-oz. Dimensions® disposable bowl | 1,000     | ADL43A Domed lid<br>B71 Flat lid           |