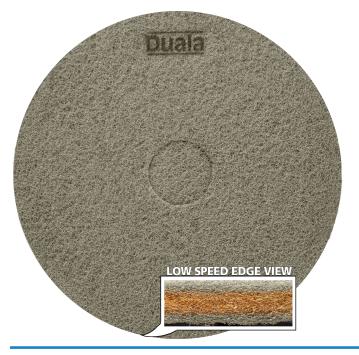

## **LOW SPEED CLEAN & SHINE PAD**

- A dual purpose floor pad that will clean & shine in the same step with only water
- Made with a proprietary infusion of uniquely added composites
- Increases shine with repeated use
- Long lasting, durable pad has many application possibilities
- Color coded to indicate when the pad is worn

Cost effective floor maintenance is easy with just water and this dual purpose, clean & shine floor pad under a low speed or autoscrubber floor machine.

Low Speed **Duala** Clean & Shine Pad will take a dull floor and give its surface a clean, bright look, removing surface marks and buffing to a bright shine.

Low Speed **Duala** Clean & Shine Pad can be used on a variety of floors including VCT, terrazzo, natural stone, concrete, vinyl and rubber.

Over time this pad will increasingly bring back the brightness and shine to your floor.